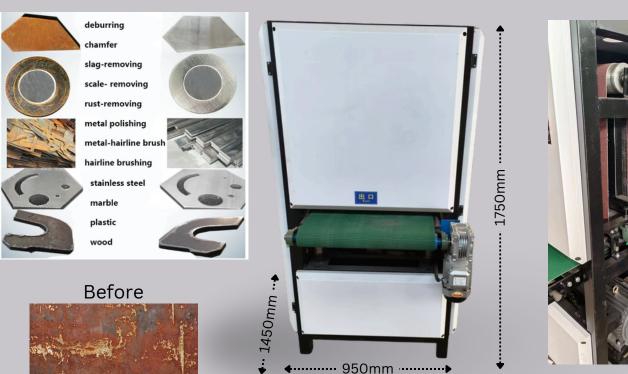

Polishing length is not limited

Can be equipped with a wire drawing roller

Page 12

600mm Three Station (2 Belts & 1 Scotch Brite Roller) Polishing Machine

| Main Motor power           | 7.3KW                                                          |
|----------------------------|----------------------------------------------------------------|
| Traveling motor power      | 0.5kw                                                          |
| Equipment voltage          | 380v 50Hz                                                      |
| Thickness processing range | 0.8-100mm                                                      |
| Max. Machine Width         | 600mm                                                          |
| Belt Size                  | 600*1560mm*2 Belts<br>and 130*600mm *1<br>Scotch Brite Roller. |
| Overall dimensions         | 1150*950*1750mm                                                |
| Net weight                 | 470kg                                                          |
| Llift Platform             | Manual gearbox control                                         |
|                            |                                                                |

Polishing length is not limited

Can be equipped with a wire drawing roller