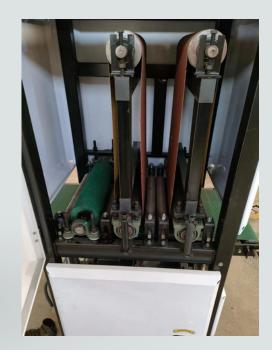

#### 150mm Single Station Flat Polishing Machine with Safety Protection Guard

| ABRASIVE BELT DIMENSIONS  | 150mm*915mm* 1 Belt OR Scotch Brite<br>Wheel                             |  |
|---------------------------|--------------------------------------------------------------------------|--|
| VOLTAGE                   | THREE PHASE 380V, SINGLE PHASE 220V,<br>OTHER VOLTAGES CAN BE CUSTOMIZED |  |
| ABRASIVE BELT MOTOR POWER | 2.2KW                                                                    |  |
| TRANSFER MOTOR            | 120w                                                                     |  |
| PROCESSING SPEED          | 10M/min                                                                  |  |
| OVERALL DIMENSIONS(L*W*H) | 62*58*71cm                                                               |  |
|                           | 1-150mm                                                                  |  |
| PROCESSING THICKNESS      | 0.8mm-80mm                                                               |  |
| SPINDLE SPEED             | 2800R/min                                                                |  |
| RUBBER WHEEL DIAMETER     | 120mm                                                                    |  |
| NET WEIGHT/GROSS WEIGHT   | 90KG/98K <mark>G</mark>                                                  |  |
| PACKAGING METHOD          | NON FUMIGATION WOODEN BOX                                                |  |

#### 150mm Double Station flat polishing Machine with Safety Protection Guard

| ABRASIVE BELT DIMENSIONS  | 150mm*915mm* 2 Belts OR Scotch Brite Wheel                               |
|---------------------------|--------------------------------------------------------------------------|
| VOLTAGE                   | THREE PHASE 380V, SINGLE PHASE 220V, OTHER<br>VOLTAGES CAN BE CUSTOMIZED |
| ABRASIVE BELT MOTOR POWER | 2.2KW*2 TOWER                                                            |
| TRANSFER MOTOR            | 150W                                                                     |
| PROCESSING SPEED          | 10M/MIN                                                                  |
| OVERALL DIMENSIONS(L*W*H) | 100*58*72CM                                                              |
| MACHINE WIDTH             | 1-150MM                                                                  |
| PROCESSING THICKNESS      | 0.8 MM - 80 MM                                                           |
| SPINDLE SPEED             | 2800R/MIN                                                                |
| RUBBER WHEEL DIAMETER     | 120MM                                                                    |
| NET WEIGHT/GROSS WEIGHT   | 155KG/170KG                                                              |
| PACKAGING METHOD          | NON FUMIGATION WOODEN BOX                                                |
|                           | Page 4                                                                   |

#### 150mm Three Station Flat Polishing Machine with Safety Protection Guard

After

| ABRASIVE BELT DIMENSIONS  | 150mm*915mm* 3 Belts OR<br>Scotch Brite Wheel                               |
|---------------------------|-----------------------------------------------------------------------------|
| VOLTAGE                   | THREE PHASE 380V, SINGLE<br>PHASE 220V, OTHER VOLTAGES<br>CAN BE CUSTOMIZED |
| ABRASIVE BELT MOTOR POWER | 2.2KW * 3 TOWER                                                             |
| TRANSFER MOTOR            | 150W                                                                        |
| PROCESSING SPEED          | 10M/MIN                                                                     |
| OVERALL DIMENSIONS(L*W*H) | 138*58*72CM                                                                 |
|                           | 1-150MM                                                                     |
| PROCESSING THICKNESS      | O.8MM-80MM                                                                  |
| SPINDLE SPEED             | 2800R/MIN                                                                   |
| RUBBER WHEEL DIAMETER     | 120MM                                                                       |
| NET WEIGHT/GROSS WEIGHT   | 260KG/ <mark>285</mark> KG                                                  |
| PACKAGING METHOD          | NON FUMIGATION WOODEN BOX                                                   |