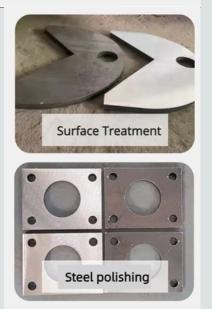

| customizable                                  |
| Thickness processing range | 0.8-100mm                 | customizable                                  |
| Max. Machine Width         | 800mm                     | Polishing length<br>is not limited            |
| Belt Size                  | 1560*800mm*3 Belts        | Can be equipped with<br>a wire drawing roller |
| Overall dimensions         | 1700*1160*1750mm          |                                               |
| Net weight                 | 710kg                     |                                               |
| Lift platform              | Manual gearbox<br>control |                                               |

Page 18

www.ajabrasives.com

#### 1000mm Double Station (2 Belts) Polishing Machine





1750mm









| Main motor power           | 7.5kw*2                   |                                            |
|----------------------------|---------------------------|--------------------------------------------|
| Traveling motor power      | 0.75kw                    |                                            |
| Equipment voltage          | 380v 50Hz                 | customizable                               |
| Thickness processing range | 0.8-100mm                 | customizable                               |
| Max. Machine Width         | 1000mm                    | Polishing length is not limited            |
| Belt Size                  | 1560*1000mm* 2 Belts      | Can be equipped with a wire drawing roller |
| Overall dimensions         | 1500*1400*1750mm          |