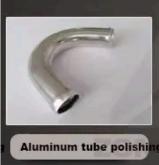

#### Bend Pipe / Elbow Pipe polishing machine (Up to $\oslash$ 80mm)

Wire drawing and polishin

**Mirror polishing** 

Irregular polishing

| Main motor power  | 3kw                                                                                                                                                                 |  |
|-------------------|---------------------------------------------------------------------------------------------------------------------------------------------------------------------|--|
| Equipment voltage | 380v                                                                                                                                                                |  |
| Specification     | 700mm * 570mm * 1100mm                                                                                                                                              |  |
| Product Use       | Bend polishing machine mainly for<br>iron, stainless steel, Aluminum, Alloy<br>and other Metal bend pipe surface<br>Rust Sand, Deburring, Wire Drawing<br>treatment |  |