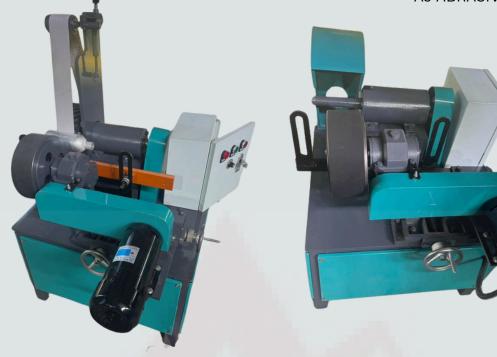

#### Outer Circle Polishing Machine (Up to $\oslash$ 80mm)

| Overall Dimention | 930 * 800 * 90 <mark>0</mark> | Working Length         | No Limit  |
|-------------------|-------------------------------|------------------------|-----------|
| Main motor power  | 3kw                           | Speed Regulating Motor | 400w      |
| Weight            | 180kg                         | Total Power            | 3.4kw     |
| Voltage           | 380v                          | Processing Speed       | 0-12m/min |
| Machine Diameter  | 3 - 100mm                     | No Load Speed          | 2800r/min |

Page 28

Outer Circle Polishing Machine with Abrasives Belt and Wheel & Multi Head (Up to  $\oslash$  80mm)

After polishing

| Overall Dimention | 930 * 80 <mark>0 * 900</mark> | Working Length         | No Limit  |
|-------------------|-------------------------------|------------------------|-----------|
| Main motor power  | 3kw                           | Speed Regulating Motor | 400w      |
| Weight            | 180kg                         | Total Power            | 3.4kw     |
| Voltage           | 380v                          | Processing Speed       | 0-12m/min |
| Machine Diameter  | 3 - 100mm                     | No Load Speed          | 2800r/min |