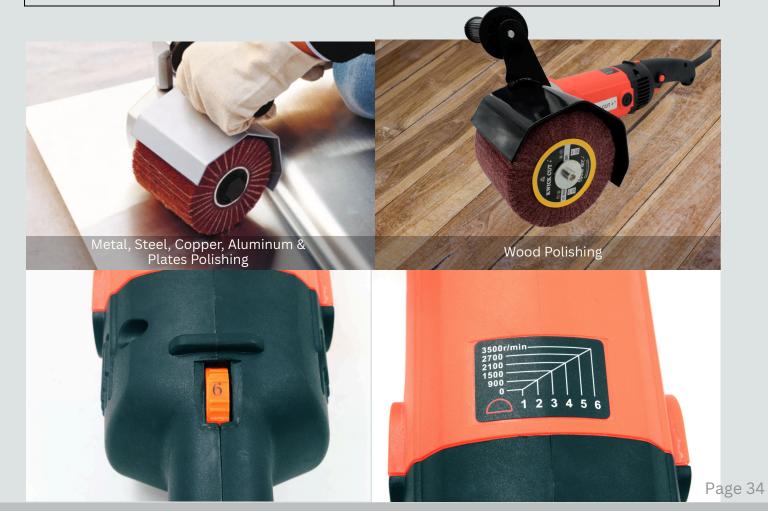

#### = PRODUCT DESCRIPTION =

#### Adjustable Belt

Tilt the belt from a horizontal to a vertical position depending on the needs of your project

**Dividing Plate** Miter Gauge

Page 3

www.ajabrasives.com