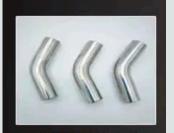

#### Bend Pipe / Elbow Pipe polishing machine (Up to $\oslash$ 80mm)

Wire drawing and polishin

**Mirror polishing** 

Irregular polishing

| Main motor power  | 3kw                                                                                                                                                                 |  |
|-------------------|---------------------------------------------------------------------------------------------------------------------------------------------------------------------|--|
| Equipment voltage | 380v                                                                                                                                                                |  |
| Specification     | 700mm * 570mm * 1100mm                                                                                                                                              |  |
| Product Use       | Bend polishing machine mainly for<br>iron, stainless steel, Aluminum, Alloy<br>and other Metal bend pipe surface<br>Rust Sand, Deburring, Wire Drawing<br>treatment |  |