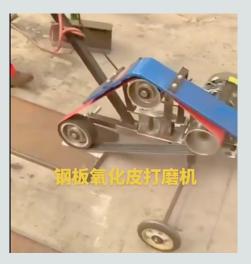

#### 150mm Single Station Flat Polishing Machine with Safety Protection Guard

| ABRASIVE BELT DIMENSIONS  | 150mm*915mm* 1 Belt OR Scotch Brite<br>Wheel                             |  |
|---------------------------|--------------------------------------------------------------------------|--|
| VOLTAGE                   | THREE PHASE 380V, SINGLE PHASE 220V,<br>OTHER VOLTAGES CAN BE CUSTOMIZED |  |
| ABRASIVE BELT MOTOR POWER | 2.2KW                                                                    |  |
| TRANSFER MOTOR            | 120w                                                                     |  |
| PROCESSING SPEED          | 10M/min                                                                  |  |
| OVERALL DIMENSIONS(L*W*H) | 62*58*71cm                                                               |  |
|                           | 1-150mm                                                                  |  |
| PROCESSING THICKNESS      | 0.8mm-80mm                                                               |  |
| SPINDLE SPEED             | 2800R/min                                                                |  |
| RUBBER WHEEL DIAMETER     | 120mm                                                                    |  |
| NET WEIGHT/GROSS WEIGHT   | 90KG/98K <mark>G</mark>                                                  |  |
| PACKAGING METHOD          | NON FUMIGATION WOODEN BOX                                                |  |