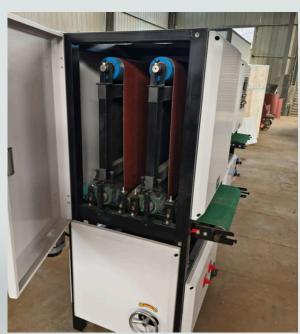

#### **Manual Belt Sander Polishing Machine**

| Model                                  | WKR-ST04                         | Speed                       | 0-35 m/s                |  |
|----------------------------------------|----------------------------------|-----------------------------|-------------------------|--|
| Abrasive belt dimensions               | 2100*50 mm                       | Spindle<br>rotational speed | The highest<br>2900 rpm |  |
| Abrasive belt motor power              | 4.0kw                            | Packing size                | 90*60*60cm              |  |
| Main motor wheel size                  | 220*50mm(Diame<br>ter*Thickness) | Weight                      | 96kg                    |  |
| Rubber wheel size                      | 300*50mm(Diame<br>ter*Thickness) | Packaging<br>method         | Plywodd                 |  |
| Deflection adjusting<br>aluminum wheel | 100mm                            |                             |                         |  |

#### **Belt & Disc Sander - Belt Sanding Machine**

|                   |           | Join     45° Wood Sanding     Jade Sanding | Wood Arc Sanding            |
|-------------------|-----------|--------------------------------------------|-----------------------------|
| Rated Voltage     | 110-240V  | Application                                | For Wood,<br>Jade & Plastic |
| Rated Input Power | 370W      | weight                                     | 16.5kg                      |
| No-Load Speed     | 2850rpm   | Disc paper size                            | 150mm                       |
| Power Source      | Electric  |                                            |                             |
| Frequency         | 50HZ      | Belt paper and disc paper girt             | 80#                         |
| Sand Pad Size     | 100*914mm | Base material                              | Cast iron                   |