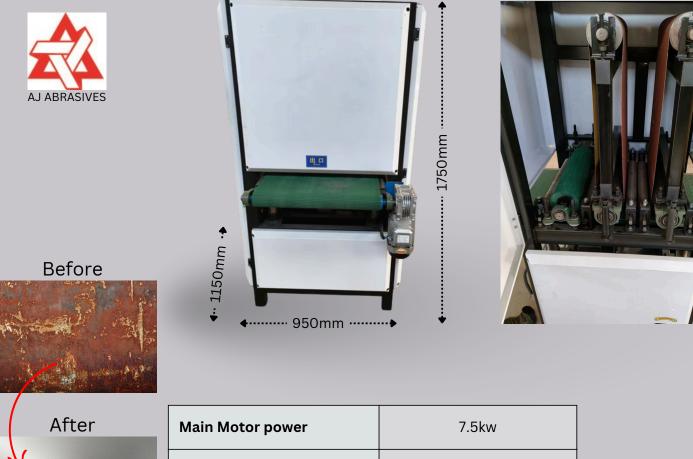

#### 600mm Double Station (2 Belts) Polishing Machine

| Traveling motor power      | 0.5kw                  |
|----------------------------|------------------------|
| Equipment voltage          | 380v 50Hz              |
| Thickness processing range | 0.8-100mm              |
| Max. Machine Width         | 600mm                  |
| Belt Size                  | 600*1560mm*2 Belts     |
| Overall dimensions         | 1150*950*1750mm        |
| Net weight                 | 470kg                  |
| Llift Platform             | Manual gearbox control |

Polishing length is not limited

Can be equipped with a wire drawing roller

Page 11

7.5kw

600mm Double Station (1 Belt & 1 Scotch Brite Roller) Polishing Machine