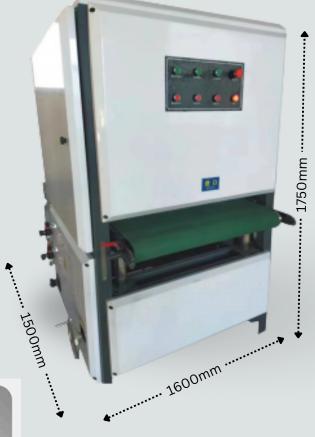

#### 400mm Double Station (2 Belts) Polishing Machine Not Actual Image

| Main Motor power           | 5.5kw                                    |
|----------------------------|------------------------------------------|
| Traveling motor power      | 0.5kw                                    |
| Equipment voltage          | 380v 50Hz                                |
| Thickness processing range | 0.8-100mm                                |
| Max. Machine Width         | 400mm<br>Polishing length is not limited |
| Belt Size                  | 1560* 400mm* 2 Belts                     |
| Overall Dimensions         | 1150*750*1750mm                          |
| Net weight                 | 385kg                                    |
| Lift Platform              | Manual gearbox control                   |
|                            |                                          |