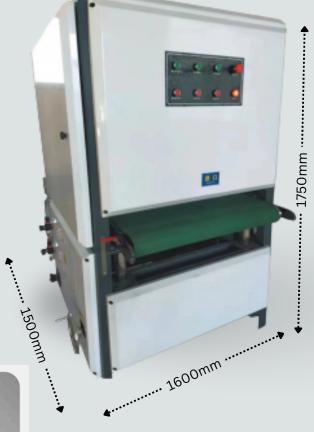

#### 400mm Double Station (2 Belts) Polishing Machine Not Actual Image

| Main Motor power           | 5.5kw                                    |
|----------------------------|------------------------------------------|
| Traveling motor power      | 0.5kw                                    |
| Equipment voltage          | 380v 50Hz                                |
| Thickness processing range | 0.8-100mm                                |
| Max. Machine Width         | 400mm<br>Polishing length is not limited |
| Belt Size                  | 1560* 400mm* 2 Belts                     |
| Overall Dimensions         | 1150*750*1750mm                          |
| Net weight                 | 385kg                                    |
| Lift Platform              | Manual gearbox control                   |
|                            |                                          |