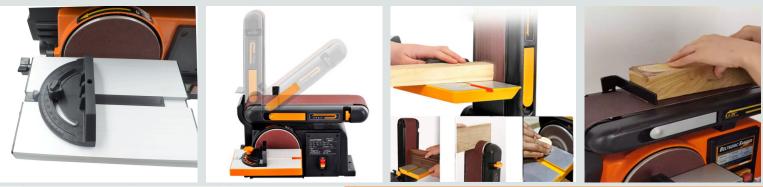

#### **Belt & Disc Sander - Belt Sanding Machine**

|                   |           | Join     45° Wood Sanding     Jade Sanding | Wood Arc Sanding            |
|-------------------|-----------|--------------------------------------------|-----------------------------|
| Rated Voltage     | 110-240V  | Application                                | For Wood,<br>Jade & Plastic |
| Rated Input Power | 370W      | weight                                     | 16.5kg                      |
| No-Load Speed     | 2850rpm   | Disc paper size                            | 150mm                       |
| Power Source      | Electric  |                                            |                             |
| Frequency         | 50HZ      | Belt paper and disc paper girt             | 80#                         |
| Sand Pad Size     | 100*914mm | Base material                              | Cast iron                   |