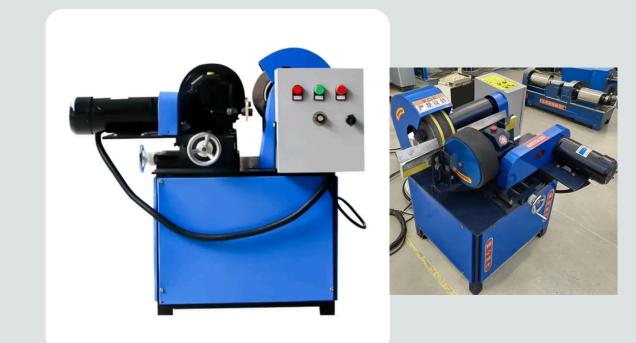

#### Outer Circle Polishing Machine (Up to $\oslash$ 80mm)

| Overall Dimention | 930 * 800 * 90 <mark>0</mark> | Working Length         | No Limit  |
|-------------------|-------------------------------|------------------------|-----------|
| Main motor power  | 3kw                           | Speed Regulating Motor | 400w      |
| Weight            | 180kg                         | Total Power            | 3.4kw     |
| Voltage           | 380v                          | Processing Speed       | 0-12m/min |
| Machine Diameter  | 3 - 100mm                     | No Load Speed          | 2800r/min |

Page 28

Outer Circle Polishing Machine with Abrasives Belt and Wheel & Multi Head (Up to  $\oslash$  80mm)

After polishing

| Overall Dimention | 930 * 80 <mark>0 * 900</mark> | Working Length         | No Limit  |
|-------------------|-------------------------------|------------------------|-----------|
| Main motor power  | 3kw                           | Speed Regulating Motor | 400w      |
| Weight            | 180kg                         | Total Power            | 3.4kw     |
| Voltage           | 380v                          | Processing Speed       | 0-12m/min |
| Machine Diameter  | 3 - 100mm                     | No Load Speed          | 2800r/min |