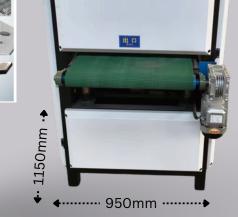

#### 600mm Double Station (2 Belts) Polishing Machine

| Traveling motor power      | 0.5kw                  |
|----------------------------|------------------------|
| Equipment voltage          | 380v 50Hz              |
| Thickness processing range | 0.8-100mm              |
| Max. Machine Width         | 600mm                  |
| Belt Size                  | 600*1560mm*2 Belts     |
| Overall dimensions         | 1150*950*1750mm        |
| Net weight                 | 470kg                  |
| Llift Platform             | Manual gearbox control |

Polishing length is not limited

Can be equipped with a wire drawing roller

Page 11

7.5kw

600mm Double Station (1 Belt & 1 Scotch Brite Roller) Polishing Machine