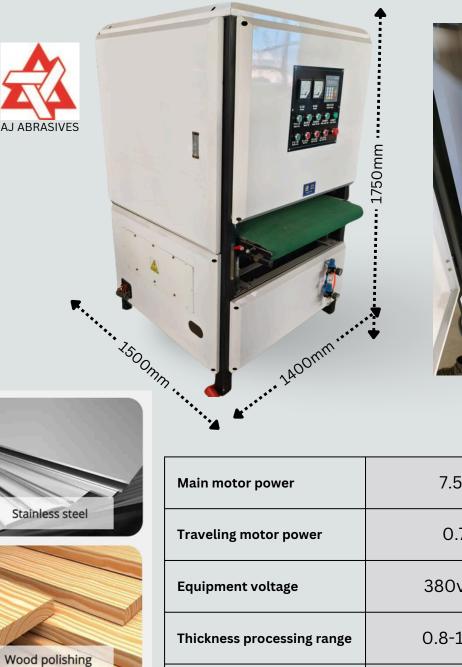

#### 1000mm Double Station (2 Belts) Polishing Machine

1750mm

| Main motor power           | 7.5kw*2                   |                                            |
|----------------------------|---------------------------|--------------------------------------------|
| Traveling motor power      | 0.75kw                    |                                            |
| Equipment voltage          | 380v 50Hz                 | customizable                               |
| Thickness processing range | 0.8-100mm                 | customizable                               |
| Max. Machine Width         | 1000mm                    | Polishing length is not limited            |
| Belt Size                  | 1560*1000mm* 2 Belts      | Can be equipped with a wire drawing roller |
| Overall dimensions         | 1500*1400*1750mm          |                                            |
| Net weight                 | 800kg                     |                                            |
| Lift platform              | Manual gearbox<br>control |                                            |

Page 19

www.ajabrasives.com