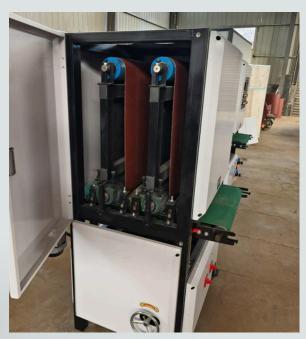

#### 400mm Double Station (2 Belts) Polishing Machine Not Actual Image

| Main Motor power           | 5.5kw                                    |
|----------------------------|------------------------------------------|
| Traveling motor power      | 0.5kw                                    |
| Equipment voltage          | 380v 50Hz                                |
| Thickness processing range | 0.8-100mm                                |
| Max. Machine Width         | 400mm<br>Polishing length is not limited |
| Belt Size                  | 1560* 400mm* 2 Belts                     |
| Overall Dimensions         | 1150*750*1750mm                          |
| Net weight                 | 385kg                                    |
| Lift Platform              | Manual gearbox control                   |
|                            |                                          |

Polishing effect display

ne polishing/rust removal sanding/deburring

Page 7