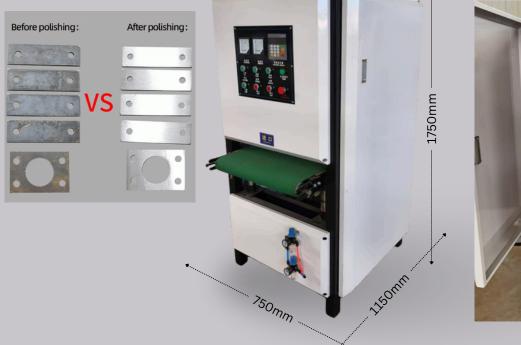

#### 400mm Double Station (2 Belts) Polishing Machine Not Actual Image

| Main Motor power           | 5.5kw                                    |
|----------------------------|------------------------------------------|
| Traveling motor power      | 0.5kw                                    |
| Equipment voltage          | 380v 50Hz                                |
| Thickness processing range | 0.8-100mm                                |
| Max. Machine Width         | 400mm<br>Polishing length is not limited |
| Belt Size                  | 1560* 400mm* 2 Belts                     |
| Overall Dimensions         | 1150*750*1750mm                          |
| Net weight                 | 385kg                                    |
| Lift Platform              | Manual gearbox control                   |
|                            |                                          |