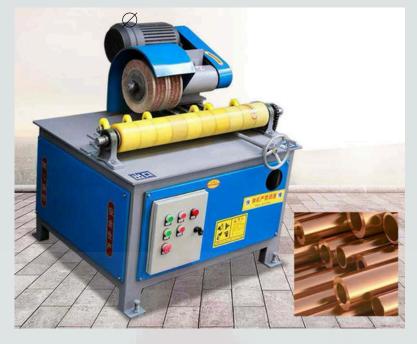

#### Outer Circle Polishing Machine (Up to $\oslash$ 80mm)

| Overall Dimention | 930 * 800 * 90 <mark>0</mark> | Working Length         | No Limit  |
|-------------------|-------------------------------|------------------------|-----------|
| Main motor power  | 3kw                           | Speed Regulating Motor | 400w      |
| Weight            | 180kg                         | Total Power            | 3.4kw     |
| Voltage           | 380v                          | Processing Speed       | 0-12m/min |
| Machine Diameter  | 3 - 100mm                     | No Load Speed          | 2800r/min |

Page 28

Outer Circle Polishing Machine with Abrasives Belt and Wheel & Multi Head (Up to  $\oslash$  80mm)

After polishing

| Overall Dimention | 930 * 80 <mark>0 * 900</mark> | Working Length         | No Limit  |
|-------------------|-------------------------------|------------------------|-----------|
| Main motor power  | 3kw                           | Speed Regulating Motor | 400w      |
| Weight            | 180kg                         | Total Power            | 3.4kw     |
| Voltage           | 380v                          | Processing Speed       | 0-12m/min |
| Machine Diameter  | 3 - 100mm                     | No Load Speed          | 2800r/min |