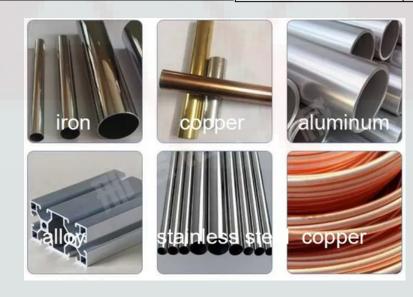

#### Bend Pipe / Elbow Pipe polishing machine (Up to $\oslash$ 80mm)

Wire drawing and polishin

**Mirror polishing** 

Irregular polishing

| Main motor power  | 3kw                                                                                                                                                                 |  |
|-------------------|---------------------------------------------------------------------------------------------------------------------------------------------------------------------|--|
| Equipment voltage | 380v                                                                                                                                                                |  |
| Specification     | 700mm * 570mm * 1100mm                                                                                                                                              |  |
| Product Use       | Bend polishing machine mainly for<br>iron, stainless steel, Aluminum, Alloy<br>and other Metal bend pipe surface<br>Rust Sand, Deburring, Wire Drawing<br>treatment |  |