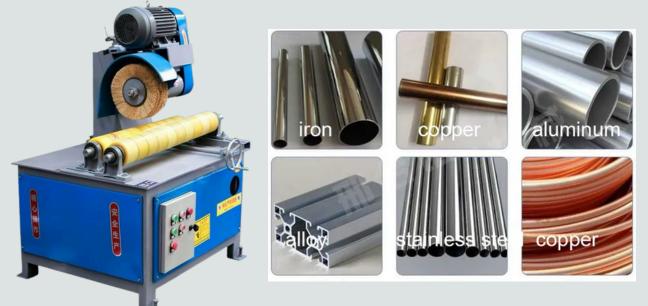

#### Bend Pipe / Elbow Pipe polishing machine (Up to $\oslash$ 80mm)

Wire drawing and polishin

**Mirror polishing** 

Irregular polishing

| Main motor power  | 3kw                                                                                                                                                                 |  |
|-------------------|---------------------------------------------------------------------------------------------------------------------------------------------------------------------|--|
| Equipment voltage | 380v                                                                                                                                                                |  |
| Specification     | 700mm * 570mm * 1100mm                                                                                                                                              |  |
| Product Use       | Bend polishing machine mainly for<br>iron, stainless steel, Aluminum, Alloy<br>and other Metal bend pipe surface<br>Rust Sand, Deburring, Wire Drawing<br>treatment |  |

#### Outer Circle Polishing Machine (Up to $\oslash$ 80mm)

| Overall Dimention | 930 * 800 * 90 <mark>0</mark> | Working Length         | No Limit  |
|-------------------|-------------------------------|------------------------|-----------|
| Main motor power  | 3kw                           | Speed Regulating Motor | 400w      |
| Weight            | 180kg                         | Total Power            | 3.4kw     |
| Voltage           | 380v                          | Processing Speed       | 0-12m/min |
| Machine Diameter  | 3 - 100mm                     | No Load Speed          | 2800r/min |

Page 28

Outer Circle Polishing Machine with Abrasives Belt and Wheel & Multi Head (Up to  $\oslash$  80mm)

After polishing

| Overall Dimention | 930 * 80 <mark>0 * 900</mark> | Working Length         | No Limit  |
|-------------------|-------------------------------|------------------------|-----------|
| Main motor power  | 3kw                           | Speed Regulating Motor | 400w      |
| Weight            | 180kg                         | Total Power            | 3.4kw     |
| Voltage           | 380v                          | Processing Speed       | 0-12m/min |
| Machine Diameter  | 3 - 100mm                     | No Load Speed          | 2800r/min |

#### Rust Removal and Polishing Integrated Machine

Round Pipe / Round Steel / Stainless Steel Pipe / Metal Pipe

After polishing

| Model                    | Model FD - 180             | Voltage           | 380v                  |
|--------------------------|----------------------------|-------------------|-----------------------|
| Main motor power         | 3/4kw Pure copper<br>motor | Crane Motor       | Speed up<br>the motor |
| Polish Wheel<br>Diameter | 250 / 300mm                | Cylinder RPM      | Adjustable            |
| Working Diameter         | 15-120mm                   | Processing Length | Unlimited             |
| Process Speed            | 3-8 m / min                | Weight            | 220kg                 |
| Shape Size               | 1000*1100*1100             | Dust Removal      |                       |

#### Outer Circle Polishing Machine (Up to 220mm)

After polishing

| Model                    | Model FD - 220             | Voltage           | 380v                  |
|--------------------------|----------------------------|-------------------|-----------------------|
| Main motor power         | 3/4kw Pure copper<br>motor | Crane Motor       | Speed up<br>the motor |
| Polish Wheel<br>Diameter | 250 / 300mm                | Cylinder RPM      | Adjustable            |
| Working Diameter         | 15-120mm                   | Processing Length | Unlimited             |
| Process Speed            | 3-8 m / min                | Weight            | 220kg                 |
| Shape Size               | 1000*1100*1100             | Dust Removal      |                       |

#### ANGEL GRINDER PIPE POLISHING MACHINE

Usage

Stainless Steel Pipe, Wood Pipe, Copper Pipe, Titanium Pipe

| Voltage           | 220V         |  |
|-------------------|--------------|--|
| Frequency         | 60Hz         |  |
| no-load speed     | 600-3500 RPM |  |
| rated input power | 1400W        |  |