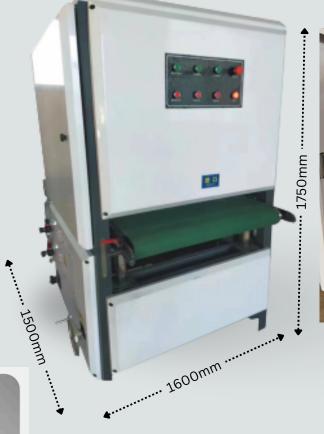

#### 1000mm Double Station (2 Belts) Polishing Machine

1750mm

| Main motor power           | 7.5kw*2                   |                                            |
|----------------------------|---------------------------|--------------------------------------------|
| Traveling motor power      | 0.75kw                    |                                            |
| Equipment voltage          | 380v 50Hz                 | customizable                               |
| Thickness processing range | 0.8-100mm                 | customizable                               |
| Max. Machine Width         | 1000mm                    | Polishing length is not limited            |
| Belt Size                  | 1560*1000mm* 2 Belts      | Can be equipped with a wire drawing roller |
| Overall dimensions         | 1500*1400*1750mm          |                                            |
| Net weight                 | 800kg                     |                                            |
| Lift platform              | Manual gearbox<br>control |                                            |

Page 19

www.ajabrasives.com