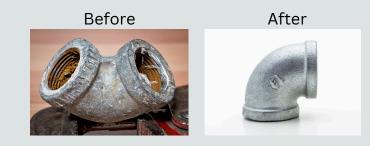

#### Rust Removal and Polishing Integrated Machine

Round Pipe / Round Steel / Stainless Steel Pipe / Metal Pipe

After polishing

| Model                    | Model FD - 180             | Voltage           | 380v                  |
|--------------------------|----------------------------|-------------------|-----------------------|
| Main motor power         | 3/4kw Pure copper<br>motor | Crane Motor       | Speed up<br>the motor |
| Polish Wheel<br>Diameter | 250 / 300mm                | Cylinder RPM      | Adjustable            |
| Working Diameter         | 15-120mm                   | Processing Length | Unlimited             |
| Process Speed            | 3-8 m / min                | Weight            | 220kg                 |
| Shape Size               | 1000*1100*1100             | Dust Removal      |                       |