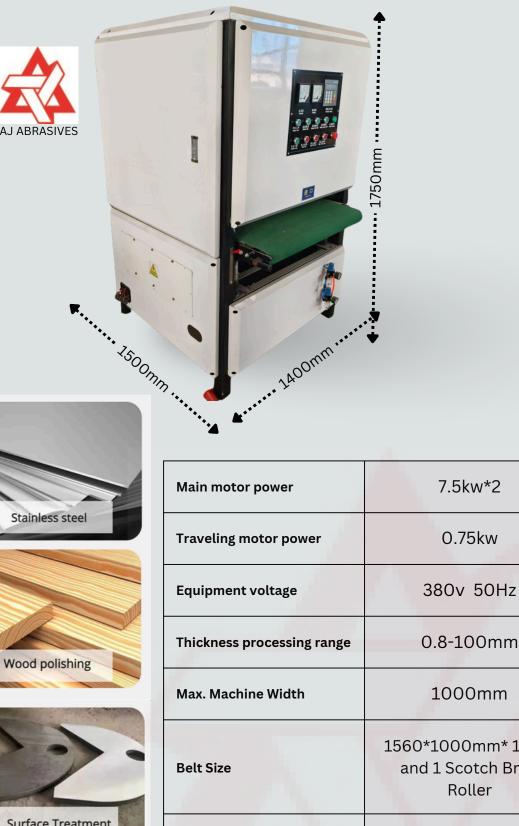

#### 1000mm Double Station (2 Belts) Polishing Machine

1750mm

| Main motor power           | 7.5kw*2                   |                                            |
|----------------------------|---------------------------|--------------------------------------------|
| Traveling motor power      | 0.75kw                    |                                            |
| Equipment voltage          | 380v 50Hz                 | customizable                               |
| Thickness processing range | 0.8-100mm                 | customizable                               |
| Max. Machine Width         | 1000mm                    | Polishing length is not limited            |
| Belt Size                  | 1560*1000mm* 2 Belts      | Can be equipped with a wire drawing roller |
| Overall dimensions         | 1500*1400*1750mm          |                                            |
| Net weight                 | 800kg                     |                                            |
| Lift platform              | Manual gearbox<br>control |                                            |

Page 19

www.ajabrasives.com