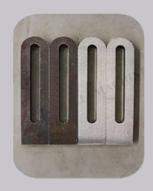

## Spares & Accessories

| Nylon Wheel<br>Size: 250*80*32mm            |   | 0 | Tapper cloth<br>wheel<br>Size: 250*80*32mm |
|---------------------------------------------|---|---|--------------------------------------------|
| Hard Cloth Wheel<br>250*80*32mm             |   |   | Soft Cloth<br>Wheel<br>Size: 250*80*32mm   |
| Yellow rubber roller<br>Size: 1100*780*30mm | 3 |   | Bend Pipe<br>Plastic Gear                  |
| Bend Pipe Aluminium<br>Knurling             |   |   | Bend Pipe<br>Rubber Wheel                  |
| Bend Pipe Foot Pedal<br>Switch              |   |   | 80mm Machine<br>Rotary Motor               |
| 220mm Machine<br>Rotary Motor               |   |   | 150mm Rubber<br>Wheel<br>Size: 120*150*25  |
| 150mm Belt Holder<br>Size: 120*65*16mm      | F |   | 150mm Conveyor<br>Motor Reducer            |
| Conveyor Belts                              |   |   | Abrasives Belts                            |
| Dust Collector                              |   |   | Abrasives<br>Brushes<br>Page 36            |