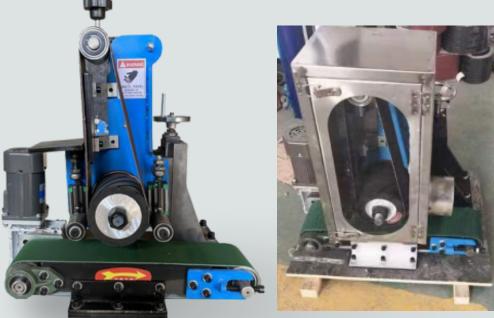

#### 150mm Single Station Flat Polishing Machine with Safety Protection Guard

| ABRASIVE BELT DIMENSIONS  | 150mm*915mm* 1 Belt OR Scotch Brite<br>Wheel                             |  |
|---------------------------|--------------------------------------------------------------------------|--|
| VOLTAGE                   | THREE PHASE 380V, SINGLE PHASE 220V,<br>OTHER VOLTAGES CAN BE CUSTOMIZED |  |
| ABRASIVE BELT MOTOR POWER | 2.2KW                                                                    |  |
| TRANSFER MOTOR            | 120w                                                                     |  |
| PROCESSING SPEED          | 10M/min                                                                  |  |
| OVERALL DIMENSIONS(L*W*H) | 62*58*71cm                                                               |  |
|                           | 1-150mm                                                                  |  |
| PROCESSING THICKNESS      | 0.8mm-80mm                                                               |  |
| SPINDLE SPEED             | 2800R/min                                                                |  |
| RUBBER WHEEL DIAMETER     | 120mm                                                                    |  |
| NET WEIGHT/GROSS WEIGHT   | 90KG/98K <mark>G</mark>                                                  |  |
| PACKAGING METHOD          | NON FUMIGATION WOODEN BOX                                                |  |