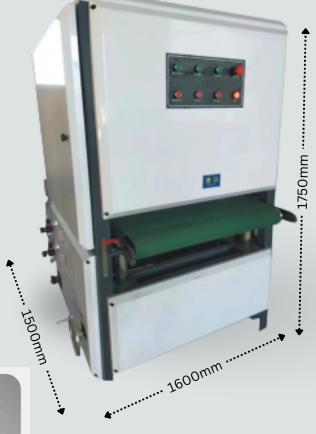

#### 400mm Double Station (2 Belts) Polishing Machine Not Actual Image

| Main Motor power           | 5.5kw                                    |
|----------------------------|------------------------------------------|
| Traveling motor power      | 0.5kw                                    |
| Equipment voltage          | 380v 50Hz                                |
| Thickness processing range | 0.8-100mm                                |
| Max. Machine Width         | 400mm<br>Polishing length is not limited |
| Belt Size                  | 1560* 400mm* 2 Belts                     |
| Overall Dimensions         | 1150*750*1750mm                          |
| Net weight                 | 385kg                                    |
| Lift Platform              | Manual gearbox control                   |
|                            |                                          |