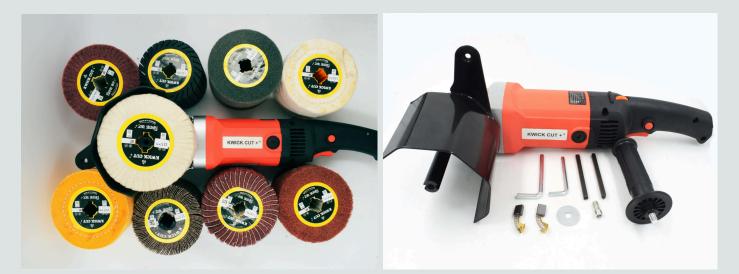

#### = PRODUCT DESCRIPTION =

#### Adjustable Belt

Tilt the belt from a horizontal to a vertical position depending on the needs of your project

**Dividing Plate** Miter Gauge

Page 3

www.ajabrasives.com