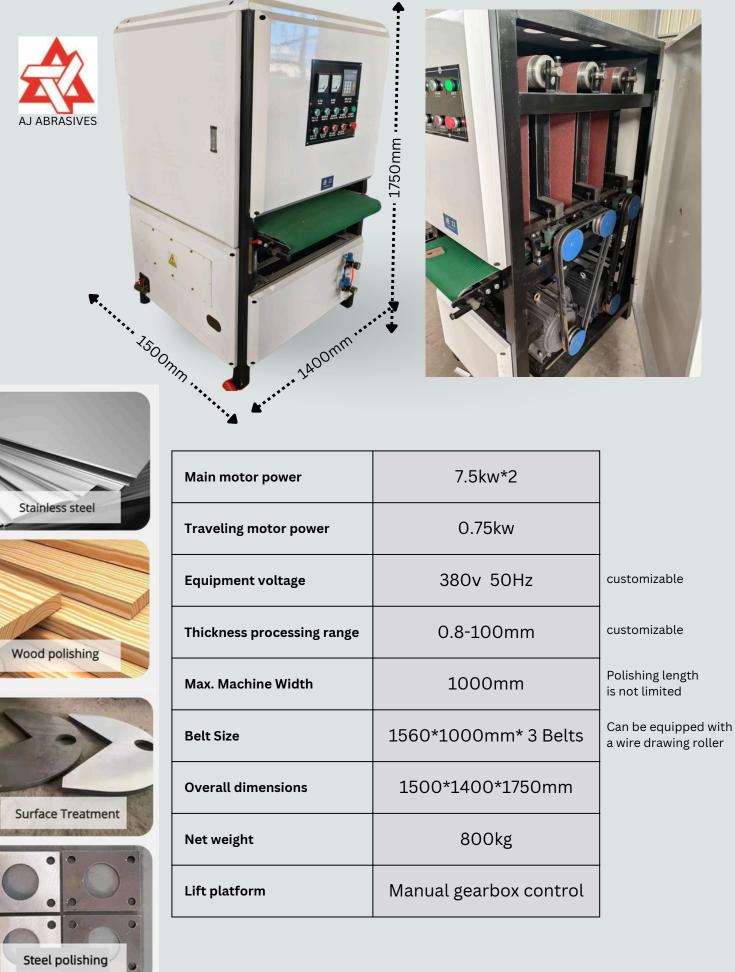

#### 1000mm Double Station (2 Belts) Polishing Machine

1750mm

| Main motor power           | 7.5kw*2                   |                                            |
|----------------------------|---------------------------|--------------------------------------------|
| Traveling motor power      | 0.75kw                    |                                            |
| Equipment voltage          | 380v 50Hz                 | customizable                               |
| Thickness processing range | 0.8-100mm                 | customizable                               |
| Max. Machine Width         | 1000mm                    | Polishing length is not limited            |
| Belt Size                  | 1560*1000mm* 2 Belts      | Can be equipped with a wire drawing roller |
| Overall dimensions         | 1500*1400*1750mm          |                                            |
| Net weight                 | 800kg                     |                                            |
| Lift platform              | Manual gearbox<br>control |                                            |

Page 19

www.ajabrasives.com