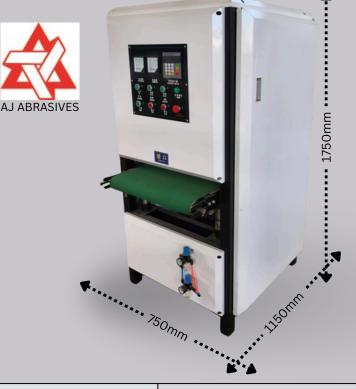

#### 400mm Double Station (2 Belts) Polishing Machine Not Actual Image

| Main Motor power           | 5.5kw                                    |
|----------------------------|------------------------------------------|
| Traveling motor power      | 0.5kw                                    |
| Equipment voltage          | 380v 50Hz                                |
| Thickness processing range | 0.8-100mm                                |
| Max. Machine Width         | 400mm<br>Polishing length is not limited |
| Belt Size                  | 1560* 400mm* 2 Belts                     |
| Overall Dimensions         | 1150*750*1750mm                          |
| Net weight                 | 385kg                                    |
| Lift Platform              | Manual gearbox control                   |
|                            |                                          |