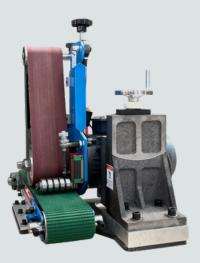

#### 150mm Single Station Flat Polishing Machine with Safety Protection Guard

| ABRASIVE BELT DIMENSIONS  | 150mm*915mm* 1 Belt OR Scotch Brite<br>Wheel                             |  |
|---------------------------|--------------------------------------------------------------------------|--|
| VOLTAGE                   | THREE PHASE 380V, SINGLE PHASE 220V,<br>OTHER VOLTAGES CAN BE CUSTOMIZED |  |
| ABRASIVE BELT MOTOR POWER | 2.2KW                                                                    |  |
| TRANSFER MOTOR            | 120w                                                                     |  |
| PROCESSING SPEED          | 10M/min                                                                  |  |
| OVERALL DIMENSIONS(L*W*H) | 62*58*71cm                                                               |  |
|                           | 1-150mm                                                                  |  |
| PROCESSING THICKNESS      | 0.8mm-80mm                                                               |  |
| SPINDLE SPEED             | 2800R/min                                                                |  |
| RUBBER WHEEL DIAMETER     | 120mm                                                                    |  |
| NET WEIGHT/GROSS WEIGHT   | 90KG/98K <mark>G</mark>                                                  |  |
| PACKAGING METHOD          | NON FUMIGATION WOODEN BOX                                                |  |