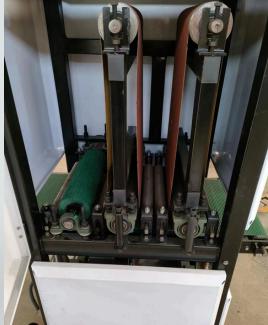

#### 150mm Single Station Flat Polishing Machine with Safety Protection Guard

| ABRASIVE BELT DIMENSIONS  | 150mm*915mm* 1 Belt OR Scotch Brite<br>Wheel                             |  |
|---------------------------|--------------------------------------------------------------------------|--|
| VOLTAGE                   | THREE PHASE 380V, SINGLE PHASE 220V,<br>OTHER VOLTAGES CAN BE CUSTOMIZED |  |
| ABRASIVE BELT MOTOR POWER | 2.2KW                                                                    |  |
| TRANSFER MOTOR            | 120w                                                                     |  |
| PROCESSING SPEED          | 10M/min                                                                  |  |
| OVERALL DIMENSIONS(L*W*H) | 62*58*71cm                                                               |  |
|                           | 1-150mm                                                                  |  |
| PROCESSING THICKNESS      | 0.8mm-80mm                                                               |  |
| SPINDLE SPEED             | 2800R/min                                                                |  |
| RUBBER WHEEL DIAMETER     | 120mm                                                                    |  |
| NET WEIGHT/GROSS WEIGHT   | 90KG/98K <mark>G</mark>                                                  |  |
| PACKAGING METHOD          | NON FUMIGATION WOODEN BOX                                                |  |

#### 150mm Double Station flat polishing Machine with Safety Protection Guard

| ABRASIVE BELT DIMENSIONS  | 150mm*915mm* 2 Belts OR Scotch Brite Wheel                               |
|---------------------------|--------------------------------------------------------------------------|
| VOLTAGE                   | THREE PHASE 380V, SINGLE PHASE 220V, OTHER<br>VOLTAGES CAN BE CUSTOMIZED |
| ABRASIVE BELT MOTOR POWER | 2.2KW*2 TOWER                                                            |
| TRANSFER MOTOR            | 150W                                                                     |
| PROCESSING SPEED          | 10M/MIN                                                                  |
| OVERALL DIMENSIONS(L*W*H) | 100*58*72CM                                                              |
| MACHINE WIDTH             | 1-150MM                                                                  |
| PROCESSING THICKNESS      | 0.8 MM - 80 MM                                                           |
| SPINDLE SPEED             | 2800R/MIN                                                                |
| RUBBER WHEEL DIAMETER     | 120MM                                                                    |
| NET WEIGHT/GROSS WEIGHT   | 155KG/170KG                                                              |
| PACKAGING METHOD          | NON FUMIGATION WOODEN BOX                                                |
|                           | Page 4                                                                   |

#### 150mm Three Station Flat Polishing Machine with Safety Protection Guard

After

| ABRASIVE BELT DIMENSIONS  | 150mm*915mm* 3 Belts OR<br>Scotch Brite Wheel                               |
|---------------------------|-----------------------------------------------------------------------------|
| VOLTAGE                   | THREE PHASE 380V, SINGLE<br>PHASE 220V, OTHER VOLTAGES<br>CAN BE CUSTOMIZED |
| ABRASIVE BELT MOTOR POWER | 2.2KW * 3 TOWER                                                             |
| TRANSFER MOTOR            | 150W                                                                        |
| PROCESSING SPEED          | 10M/MIN                                                                     |
| OVERALL DIMENSIONS(L*W*H) | 138*58*72CM                                                                 |
|                           | 1-150MM                                                                     |
| PROCESSING THICKNESS      | O.8MM-80MM                                                                  |
| SPINDLE SPEED             | 2800R/MIN                                                                   |
| RUBBER WHEEL DIAMETER     | 120MM                                                                       |
| NET WEIGHT/GROSS WEIGHT   | 260KG/ <mark>285</mark> KG                                                  |
| PACKAGING METHOD          | NON FUMIGATION WOODEN BOX                                                   |