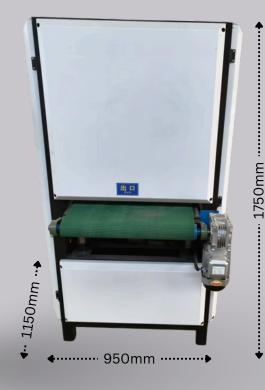

#### 400mm Double Station (2 Belts) Polishing Machine Not Actual Image

| Main Motor power           | 5.5kw                                    |
|----------------------------|------------------------------------------|
| Traveling motor power      | 0.5kw                                    |
| Equipment voltage          | 380v 50Hz                                |
| Thickness processing range | 0.8-100mm                                |
| Max. Machine Width         | 400mm<br>Polishing length is not limited |
| Belt Size                  | 1560* 400mm* 2 Belts                     |
| Overall Dimensions         | 1150*750*1750mm                          |
| Net weight                 | 385kg                                    |
| Lift Platform              | Manual gearbox control                   |
|                            |                                          |

Polishing effect display

ne polishing/rust removal sanding/deburring

Page 7