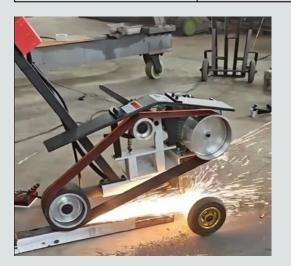

#### 150mm Single Station Flat Polishing Machine with Safety Protection Guard

| ABRASIVE BELT DIMENSIONS  | 150mm*915mm* 1 Belt OR Scotch Brite<br>Wheel                             |  |
|---------------------------|--------------------------------------------------------------------------|--|
| VOLTAGE                   | THREE PHASE 380V, SINGLE PHASE 220V,<br>OTHER VOLTAGES CAN BE CUSTOMIZED |  |
| ABRASIVE BELT MOTOR POWER | 2.2KW                                                                    |  |
| TRANSFER MOTOR            | 120w                                                                     |  |
| PROCESSING SPEED          | 10M/min                                                                  |  |
| OVERALL DIMENSIONS(L*W*H) | 62*58*71cm                                                               |  |
|                           | 1-150mm                                                                  |  |
| PROCESSING THICKNESS      | 0.8mm-80mm                                                               |  |
| SPINDLE SPEED             | 2800R/min                                                                |  |
| RUBBER WHEEL DIAMETER     | 120mm                                                                    |  |
| NET WEIGHT/GROSS WEIGHT   | 90KG/98K <mark>G</mark>                                                  |  |
| PACKAGING METHOD          | NON FUMIGATION WOODEN BOX                                                |  |