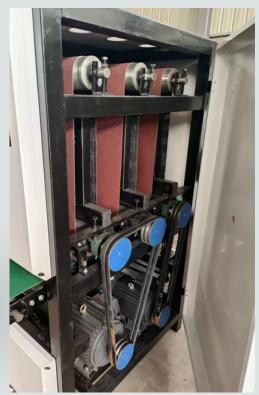

#### 800mm Double Station (2 Belts) Polishing Machine

1750mm

| Main motor power           | 7.5kw*2                   |                                               |
|----------------------------|---------------------------|-----------------------------------------------|
| Traveling motor power      | 0.75kw                    |                                               |
| Equipment voltage          | 380v 50Hz                 | customizable                                  |
| Thickness processing range | 0.8-100mm                 | customizable                                  |
| Max. Machine Width         | 800mm                     | Polishing length<br>is not limited            |
| Belt Size                  | 1560*800mm*2 Belts        | Can be equipped with<br>a wire drawing roller |
| Overall dimensions         | 1400*1160*1750mm          |                                               |
| Net weight                 | 700kg                     |                                               |
| Lift platform              | Manual gearbox<br>control |                                               |