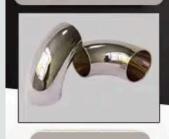

#### Bend Pipe / Elbow Pipe polishing machine (Up to $\oslash$ 80mm)

Wire drawing and polishin

**Mirror polishing** 

Irregular polishing

| Main motor power  | 3kw                                                                                                                                                                 |  |
|-------------------|---------------------------------------------------------------------------------------------------------------------------------------------------------------------|--|
| Equipment voltage | 380v                                                                                                                                                                |  |
| Specification     | 700mm * 570mm * 1100mm                                                                                                                                              |  |
| Product Use       | Bend polishing machine mainly for<br>iron, stainless steel, Aluminum, Alloy<br>and other Metal bend pipe surface<br>Rust Sand, Deburring, Wire Drawing<br>treatment |  |