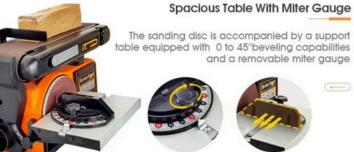

#### Adjustable Belt

Tilt the belt from a horizontal to a vertical position depending on the needs of your project

**Dividing Plate** Miter Gauge

Page 3

www.ajabrasives.com