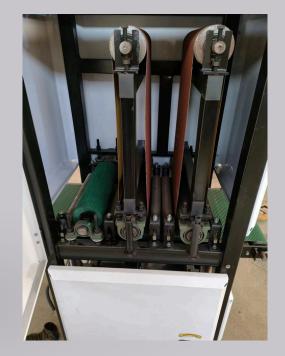

#### 400mm Double Station (2 Belts) Polishing Machine Not Actual Image

| Main Motor power           | 5.5kw                                    |
|----------------------------|------------------------------------------|
| Traveling motor power      | 0.5kw                                    |
| Equipment voltage          | 380v 50Hz                                |
| Thickness processing range | 0.8-100mm                                |
| Max. Machine Width         | 400mm<br>Polishing length is not limited |
| Belt Size                  | 1560* 400mm* 2 Belts                     |
| Overall Dimensions         | 1150*750*1750mm                          |
| Net weight                 | 385kg                                    |
| Lift Platform              | Manual gearbox control                   |
|                            |                                          |

#### 400mm Double Station (1 Belt & 1 Scotch Brite Roller) Polishing Machine

| Main Motor power           | 5.5kw                                            | Polis       |
|----------------------------|--------------------------------------------------|-------------|
| Traveling motor power      | 0.5kw                                            | •           |
| Equipment voltage          | 380v 50Hz                                        |             |
| Thickness processing range | 0.8-100mm                                        | Fine polish |
| Max. Machine Width         | 400mm<br>Polishing length is not limited         |             |
| Belt Size                  | 1560* 400mm* 1 Belt and<br>1 Scotch Brite Roller |             |
| Overall Dimensions         | 1150*750*1750mm                                  |             |
| Net weight                 | 385kg                                            | St          |
| Lift Platform              | Manual gearbox control                           |             |