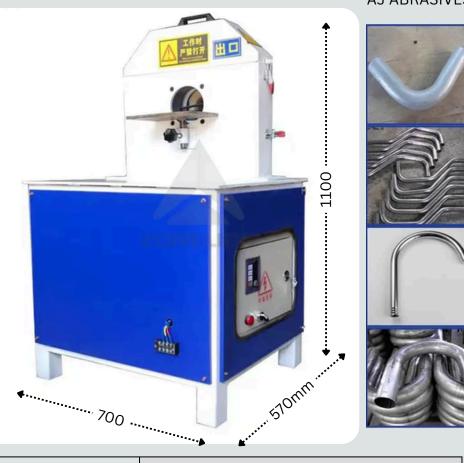

#### Bend Pipe / Elbow Pipe polishing machine (Up to $\oslash$ 80mm)

Wire drawing and polishin

**Mirror polishing** 

Irregular polishing

| Main motor power  | 3kw                                                                                                                                                                 |  |
|-------------------|---------------------------------------------------------------------------------------------------------------------------------------------------------------------|--|
| Equipment voltage | 380v                                                                                                                                                                |  |
| Specification     | 700mm * 570mm * 1100mm                                                                                                                                              |  |
| Product Use       | Bend polishing machine mainly for<br>iron, stainless steel, Aluminum, Alloy<br>and other Metal bend pipe surface<br>Rust Sand, Deburring, Wire Drawing<br>treatment |  |