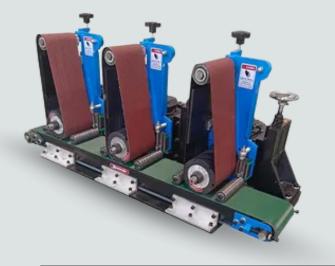

#### 400mm Three Station (2 Belts & 1 Scotch Brite Roller) Polishing Machine

| Main Motor power           | 5.5kw                                             | fre to.         |              |
|----------------------------|---------------------------------------------------|-----------------|--------------|
| Traveling motor<br>power   | 0.5kw                                             | rust removal    | deburring    |
| Equipment voltage          | 380v 50Hz                                         |                 |              |
| Thickness processing range | 0.8-100mm                                         |                 |              |
| Max. Machine Width         | 400mm<br>Polishing length is not limited          | metal drawing   | chamfering   |
| Belt Size                  | 1560* 400mm* 2 Belts<br>and 1 Scotch Brite Roller |                 |              |
| Overall Dimensions         | 1150*750*1750mm                                   | oxidation layer | slag removal |
| Net weight                 | 385kg                                             |                 |              |
| Lift Platform              | Manual gearbox control                            |                 |              |