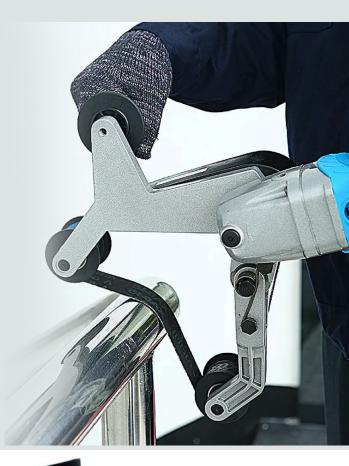

# = PRODUCT DESCRIPTION =

#### Adjustable Belt

Tilt the belt from a horizontal to a vertical position depending on the needs of your project



**Dividing Plate** Miter Gauge

Page 3

www.ajabrasives.com

#### 120mm X 100mm WIRE DRAWING POLISHER BURNISHING MACHINE





| Rated Voltage | 220v - 50/60Hz |  |
|---------------|----------------|--|
| Input Power   | 2100W          |  |
| No-Load Speed | no0-3600 r/min |  |
| Diameter Dia. | Ø 120mm        |  |



www.ajabrasives.com

#### ANGEL GRINDER PIPE POLISHING MACHINE



Usage

Stainless Steel Pipe, Wood Pipe, Copper Pipe, Titanium Pipe

| Voltage           | 220V         |  |
|-------------------|--------------|--|
| Frequency         | 60Hz         |  |
| no-load speed     | 600-3500 RPM |  |
| rated input power | 1400W        |  |





### Machines



## Spares & Accessories

| Nylon Wheel<br>Size: 250*80*32mm            |   | 0 | Tapper cloth<br>wheel<br>Size: 250*80*32mm |
|---------------------------------------------|---|---|--------------------------------------------|
| Hard Cloth Wheel<br>250*80*32mm             |   |   | Soft Cloth<br>Wheel<br>Size: 250*80*32mm   |
| Yellow rubber roller<br>Size: 1100*780*30mm | 3 |   | Bend Pipe<br>Plastic Gear                  |
| Bend Pipe Aluminium<br>Knurling             |   |   | Bend Pipe<br>Rubber Wheel                  |
| Bend Pipe Foot Pedal<br>Switch              |   |   | 80mm Machine<br>Rotary Motor               |
| 220mm Machine<br>Rotary Motor               |   |   | 150mm Rubber<br>Wheel<br>Size: 120*150*25  |
| 150mm Belt Holder<br>Size: 120*65*16mm      |