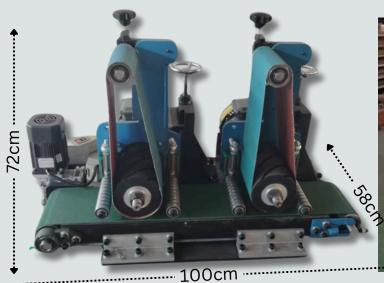

#### 150mm Double Station flat polishing Machine with Safety Protection Guard

| ABRASIVE BELT DIMENSIONS  | 150mm*915mm* 2 Belts OR Scotch Brite Wheel                               |
|---------------------------|--------------------------------------------------------------------------|
| VOLTAGE                   | THREE PHASE 380V, SINGLE PHASE 220V, OTHER<br>VOLTAGES CAN BE CUSTOMIZED |
| ABRASIVE BELT MOTOR POWER | 2.2KW*2 TOWER                                                            |
| TRANSFER MOTOR            | 150W                                                                     |
| PROCESSING SPEED          | 10M/MIN                                                                  |
| OVERALL DIMENSIONS(L*W*H) | 100*58*72CM                                                              |
| MACHINE WIDTH             | 1-150MM                                                                  |
| PROCESSING THICKNESS      | 0.8 MM - 80 MM                                                           |
| SPINDLE SPEED             | 2800R/MIN                                                                |
| RUBBER WHEEL DIAMETER     | 120MM                                                                    |
| NET WEIGHT/GROSS WEIGHT   | 155KG/170KG                                                              |
| PACKAGING METHOD          | NON FUMIGATION WOODEN BOX                                                |
|                           | Page 4                                                                   |