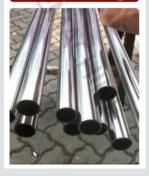

Polishing effect display

ne polishing/rust removal sanding/deburring

Page 7

#### Polishing effect display

Fine polishing/rust removal sanding/deburring

Board

Page 8

#### **Polishing effect display**

Fine polishing/rust removal sanding/deburring

Page 10

Board

Page 28

Outer Circle Polishing Machine with Abrasives Belt and Wheel & Multi Head (Up to  $\oslash$  80mm)

After polishing

| Overall Dimention | 930 * 80 <mark>0 * 900</mark> | Working Length         | No Limit  |
|-------------------|-------------------------------|------------------------|-----------|
| Main motor power  | 3kw                           | Speed Regulating Motor | 400w      |
| Weight            | 180kg                         | Total Power            | 3.4kw     |
| Voltage           | 380v                          | Processing Speed       | 0-12m/min |
| Machine Diameter  | 3 - 100mm                     | No Load Speed          | 2800r/min |

#### Rust Removal and Polishing Integrated Machine

Round Pipe / Round Steel / Stainless Steel Pipe / Metal Pipe

After polishing

| Model                    | Model FD - 180             | Voltage           | 380v                  |
|--------------------------|----------------------------|-------------------|-----------------------|
| Main motor power         | 3/4kw Pure copper<br>motor | Crane Motor       | Speed up<br>the motor |
| Polish Wheel<br>Diameter | 250 / 300mm                | Cylinder RPM      | Adjustable            |
| Working Diameter         | 15-120mm                   | Processing Length | Unlimited             |
| Process Speed            | 3-8 m / min                | Weight            | 220kg                 |
| Shape Size               | 1000*1100*1100             | Dust Removal      |                       |

#### Outer Circle Polishing Machine (Up to 220mm)

After polishing

| Model                    | Model FD - 220             | Voltage           | 380v                  |
|--------------------------|----------------------------|-------------------|-----------------------|
| Main motor power         | 3/4kw Pure copper<br>motor | Crane Motor       | Speed up<br>the motor |
| Polish Wheel<br>Diameter | 250 / 300mm                | Cylinder RPM      | Adjustable            |
| Working Diameter         | 15-120mm                   | Processing Length | Unlimited             |
| Process Speed            | 3-8 m / min                | Weight            | 220kg                 |
| Shape Size               | 1000*1100*1100             | Dust Removal      |                       |