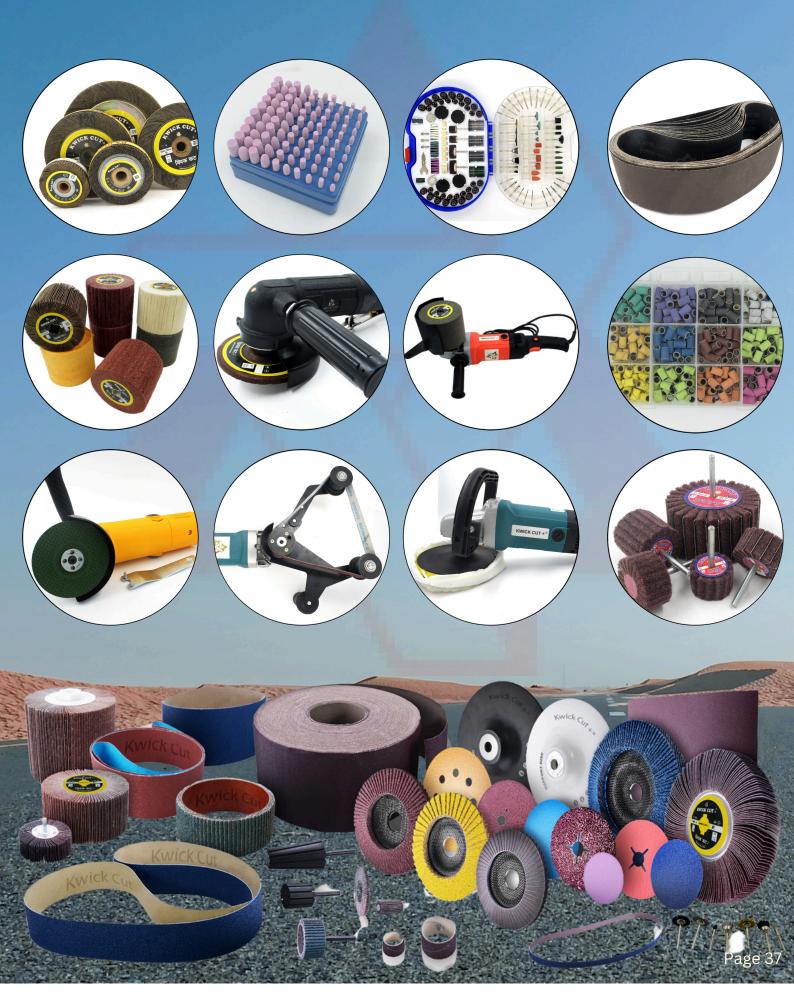

br>Wheel<br>Size: 250*80*32mm   |
| Yellow rubber roller<br>Size: 1100*780*30mm | 3 |   | Bend Pipe<br>Plastic Gear                  |
| Bend Pipe Aluminium<br>Knurling             |   |   | Bend Pipe<br>Rubber Wheel                  |
| Bend Pipe Foot Pedal<br>Switch              |   |   | 80mm Machine<br>Rotary Motor               |
| 220mm Machine<br>Rotary Motor               |   |   | 150mm Rubber<br>Wheel<br>Size: 120*150*25  |
| 150mm Belt Holder<br>Size: 120*65*16mm      | F |   | 150mm Conveyor<br>Motor Reducer            |
| Conveyor Belts                              |   |   | Abrasives Belts                            |
| Dust Collector                              |   |   | Abrasives<br>Brushes<br>Page 36            |

www.ajabrasives.com

## **Our other Abrasives Products**





## **Cotact us:**

B3, 1st Floor, Vikas Udyog, nr. Oxygen bottle godown, behind Church, Bhayandar, Vikas Industrial Estate, Bhayandar East, Mumbai, Mira Bhayandar, Maharashtra 401105

Contact No. +91 98923 48564 / +91 72083 99227

Email: info@ajabrasives.com