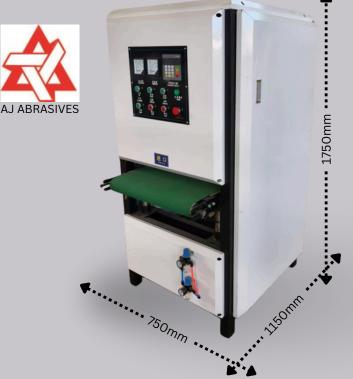

#### 400mm Double Station (2 Belts) Polishing Machine Not Actual Image

| Main Motor power           | 5.5kw                                    |
|----------------------------|------------------------------------------|
| Traveling motor power      | 0.5kw                                    |
| Equipment voltage          | 380v 50Hz                                |
| Thickness processing range | 0.8-100mm                                |
| Max. Machine Width         | 400mm<br>Polishing length is not limited |
| Belt Size                  | 1560* 400mm* 2 Belts                     |
| Overall Dimensions         | 1150*750*1750mm                          |
| Net weight                 | 385kg                                    |
| Lift Platform              | Manual gearbox control                   |
|                            |                                          |