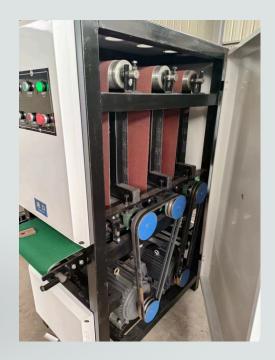

#### 400mm Double Station (2 Belts) Polishing Machine Not Actual Image

| Main Motor power           | 5.5kw                                    |
|----------------------------|------------------------------------------|
| Traveling motor power      | 0.5kw                                    |
| Equipment voltage          | 380v 50Hz                                |
| Thickness processing range | 0.8-100mm                                |
| Max. Machine Width         | 400mm<br>Polishing length is not limited |
| Belt Size                  | 1560* 400mm* 2 Belts                     |
| Overall Dimensions         | 1150*750*1750mm                          |
| Net weight                 | 385kg                                    |
| Lift Platform              | Manual gearbox control                   |
|                            |                                          |