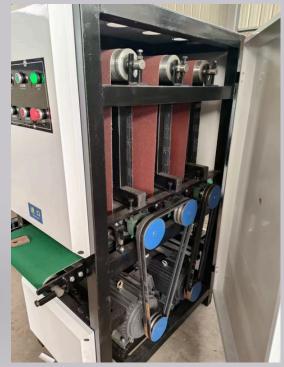

#### 400mm Three Station (2 Belts & 1 Scotch Brite Roller) Polishing Machine

| Main Motor power           | 5.5kw                                             | fre to.         |              |
|----------------------------|---------------------------------------------------|-----------------|--------------|
| Traveling motor<br>power   | 0.5kw                                             | rust removal    | deburring    |
| Equipment voltage          | 380v 50Hz                                         |                 |              |
| Thickness processing range | 0.8-100mm                                         |                 |              |
| Max. Machine Width         | 400mm<br>Polishing length is not limited          | metal drawing   | chamfering   |
| Belt Size                  | 1560* 400mm* 2 Belts<br>and 1 Scotch Brite Roller |                 |              |
| Overall Dimensions         | 1150*750*1750mm                                   | oxidation layer | slag removal |
| Net weight                 | 385kg                                             |                 |              |
| Lift Platform              | Manual gearbox control                            |                 |              |