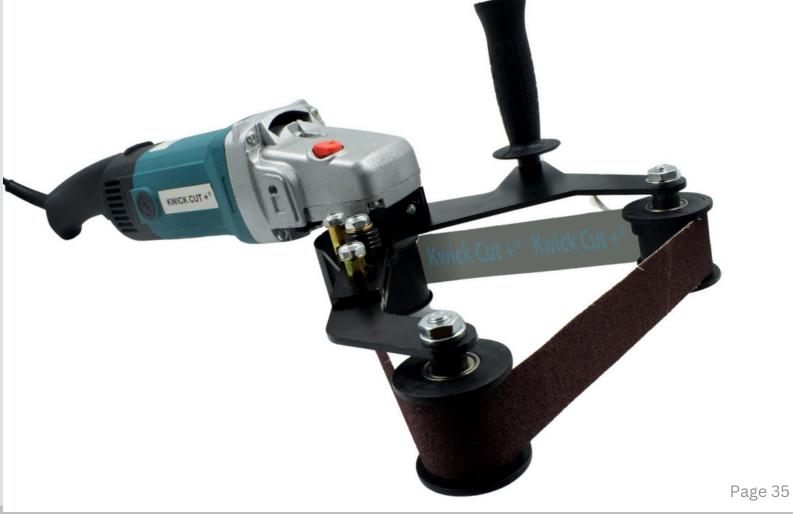

= PRODUCT DESCRIPTION =

#### Adjustable Belt

Tilt the belt from a horizontal to a vertical position depending on the needs of your project



**Dividing Plate** Miter Gauge

Page 3

www.ajabrasives.com

#### 120mm X 100mm WIRE DRAWING POLISHER BURNISHING MACHINE





| Rated Voltage | 220v - 50/60Hz |  |
|---------------|----------------|--|
| Input Power   | 2100W          |  |
| No-Load Speed | no0-3600 r/min |  |
| Diameter Dia. | Ø 120mm        |  |



www.ajabrasives.com

#### ANGEL GRINDER PIPE POLISHING MACHINE



Usage

Stainless Steel Pipe, Wood Pipe, Copper Pipe, Titanium Pipe

| Voltage           | 220V         |  |
|-------------------|--------------|--|
| Frequency         | 60Hz         |  |
| no-load speed     | 600-3500 RPM |  |
| rated input power | 1400W        |  |





### Machines



## Spares & Accessories

| Nylon Wheel<br>Size: 250*80*32mm            |   | 0 | Tapper cloth<br>wheel<br>Size: 250*80*32mm |
|---------------------------------------------|---|---|--------------------------------------------|
| Hard Cloth Wheel<br>250*80*32mm             |   |   | Soft Cloth<br>Wheel<br>Size: 250*80*32mm   |
| Yellow rubber roller<br>Size: 1100*780*30mm | 3 |   | Bend Pipe<br>Plastic Gear                  |
| Bend Pipe Aluminium<br>Knurling             |   |   | Bend Pipe<br>Rubber Wheel                  |
| Bend Pipe Foot Pedal<br>Switch              |   |   | 80mm Machine<br>Rotary Motor               |
| 220mm Machine<br>Rotary Motor               |   |   | 150mm Rubber<br>Wheel<br>Size: 120*150*25  |
| 150mm Belt Holder<br>Size: 120*65*16mm      | F