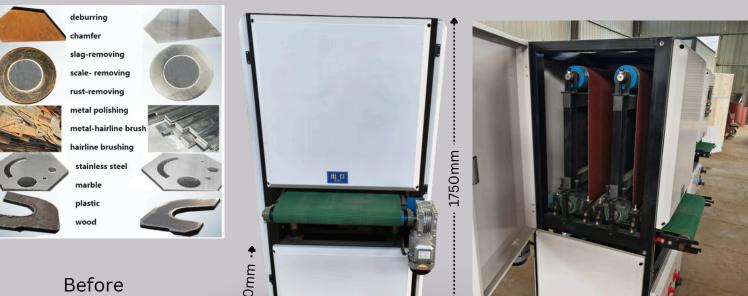

#### 400mm Double Station (2 Belts) Polishing Machine Not Actual Image

| Main Motor power           | 5.5kw                                    |
|----------------------------|------------------------------------------|
| Traveling motor power      | 0.5kw                                    |
| Equipment voltage          | 380v 50Hz                                |
| Thickness processing range | 0.8-100mm                                |
| Max. Machine Width         | 400mm<br>Polishing length is not limited |
| Belt Size                  | 1560* 400mm* 2 Belts                     |
| Overall Dimensions         | 1150*750*1750mm                          |
| Net weight                 | 385kg                                    |
| Lift Platform              | Manual gearbox control                   |
|                            |                                          |

Polishing effect display

ne polishing/rust removal sanding/deburring

Page 7