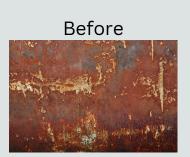

## Before

|   | After |  |
|---|-------|--|
| V |       |  |
|   |       |  |
|   |       |  |

| 7.5kw                                                        |
|--------------------------------------------------------------|
| 0.5kw                                                        |
| 380v 50Hz                                                    |
| 0.8-100mm                                                    |
| 600mm                                                        |
| 600*1560mm*1 Belt<br>and 130*600mm*1<br>Scotch Brite Roller. |
| 1150*950*1750mm                                              |
| 470kg                                                        |
| Manual gearbox control                                       |
|                                                              |