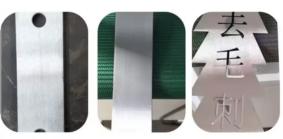

www.ajabrasives.com

Steel polishing

#### Bend Pipe / Elbow Pipe polishing machine (Up to $\oslash$ 80mm)

Wire drawing and polishin

**Mirror polishing** 

Irregular polishing

| Main motor power  | 3kw                                                                                                                                                                 |  |
|-------------------|---------------------------------------------------------------------------------------------------------------------------------------------------------------------|--|
| Equipment voltage | 380v                                                                                                                                                                |  |
| Specification     | 700mm * 570mm * 1100mm                                                                                                                                              |  |
| Product Use       | Bend polishing machine mainly for<br>iron, stainless steel, Aluminum, Alloy<br>and other Metal bend pipe surface<br>Rust Sand, Deburring, Wire Drawing<br>treatment |  |