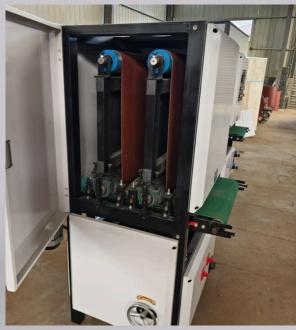

#### 400mm Double Station (1 Belt & 1 Scotch Brite Roller) Polishing Machine

| Main Motor power           | 5.5kw                                            | Polis       |
|----------------------------|--------------------------------------------------|-------------|
| Traveling motor power      | 0.5kw                                            | •           |
| Equipment voltage          | 380v 50Hz                                        |             |
| Thickness processing range | 0.8-100mm                                        | Fine polish |
| Max. Machine Width         | 400mm<br>Polishing length is not limited         |             |
| Belt Size                  | 1560* 400mm* 1 Belt and<br>1 Scotch Brite Roller |             |
| Overall Dimensions         | 1150*750*1750mm                                  |             |
| Net weight                 | 385kg                                            | St          |
| Lift Platform              | Manual gearbox control                           |             |

#### 400mm Three Station (2 Belts & 1 Scotch Brite Roller) Polishing Machine

| Main Motor power           | 5.5kw                                             | fre to.         |              |
|----------------------------|---------------------------------------------------|-----------------|--------------|
| Traveling motor<br>power   | 0.5kw                                             | rust removal    | deburring    |
| Equipment voltage          | 380v 50Hz                                         |                 |              |
| Thickness processing range | 0.8-100mm                                         |                 |              |
| Max. Machine Width         | 400mm<br>Polishing length is not limited          | metal drawing   | chamfering   |
| Belt Size                  | 1560* 400mm* 2 Belts<br>and 1 Scotch Brite Roller |                 |              |
| Overall Dimensions         | 1150*750*1750mm                                   | oxidation layer | slag removal |
| Net weight                 | 385kg                                             |                 |              |
| Lift Platform              | Manual gearbox control                            |                 |              |