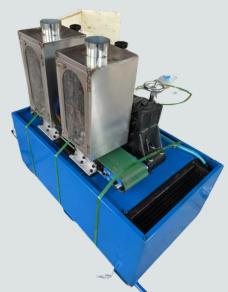

#### 400mm Double Station (2 Belts) Polishing Machine Not Actual Image

| Main Motor power           | 5.5kw                                    |
|----------------------------|------------------------------------------|
| Traveling motor power      | 0.5kw                                    |
| Equipment voltage          | 380v 50Hz                                |
| Thickness processing range | 0.8-100mm                                |
| Max. Machine Width         | 400mm<br>Polishing length is not limited |
| Belt Size                  | 1560* 400mm* 2 Belts                     |
| Overall Dimensions         | 1150*750*1750mm                          |
| Net weight                 | 385kg                                    |
| Lift Platform              | Manual gearbox control                   |
|                            |                                          |