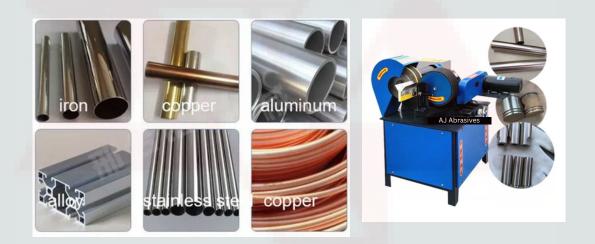

#### Bend Pipe / Elbow Pipe polishing machine (Up to $\oslash$ 80mm)

Wire drawing and polishin

**Mirror polishing** 

Irregular polishing

| Main motor power  | 3kw                                                                                                                                                                 |  |
|-------------------|---------------------------------------------------------------------------------------------------------------------------------------------------------------------|--|
| Equipment voltage | 380v                                                                                                                                                                |  |
| Specification     | 700mm * 570mm * 1100mm                                                                                                                                              |  |
| Product Use       | Bend polishing machine mainly for<br>iron, stainless steel, Aluminum, Alloy<br>and other Metal bend pipe surface<br>Rust Sand, Deburring, Wire Drawing<br>treatment |  |

#### Outer Circle Polishing Machine (Up to $\oslash$ 80mm)

| Overall Dimention | 930 * 800 * 90 <mark>0</mark> | Working Length         | No Limit  |
|-------------------|-------------------------------|------------------------|-----------|
| Main motor power  | 3kw                           | Speed Regulating Motor | 400w      |
| Weight            | 180kg                         | Total Power            | 3.4kw     |
| Voltage           | 380v                          | Processing Speed       | 0-12m/min |
| Machine Diameter  | 3 - 100mm                     | No Load Speed          | 2800r/min |

Page 28

Outer Circle Polishing Machine with Abrasives Belt and Wheel & Multi Head (Up to  $\oslash$  80mm)

After polishing

| Overall Dimention | 930 * 80 <mark>0 * 900</mark> | Working Length         | No Limit  |
|-------------------|-------------------------------|------------------------|-----------|
| Main motor power  | 3kw                           | Speed Regulating Motor | 400w      |
| Weight            | 180kg                         | Total Power            | 3.4kw     |
| Voltage           | 380v                          | Processing Speed       | 0-12m/min |
| Machine Diameter  | 3 - 100mm                     | No Load Speed          | 2800r/min |