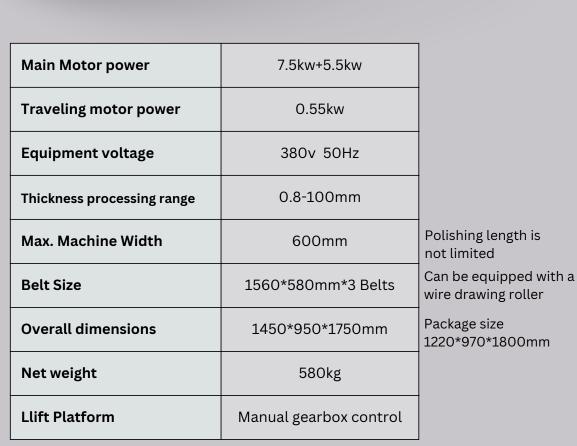

#### 600mm Double Station (2 Belts) Polishing Machine

| Traveling motor power      | 0.5kw                  |
|----------------------------|------------------------|
| Equipment voltage          | 380v 50Hz              |
| Thickness processing range | 0.8-100mm              |
| Max. Machine Width         | 600mm                  |
| Belt Size                  | 600*1560mm*2 Belts     |
| Overall dimensions         | 1150*950*1750mm        |
| Net weight                 | 470kg                  |
| Llift Platform             | Manual gearbox control |

Polishing length is not limited

Can be equipped with a wire drawing roller

Page 11

7.5kw

600mm Double Station (1 Belt & 1 Scotch Brite Roller) Polishing Machine