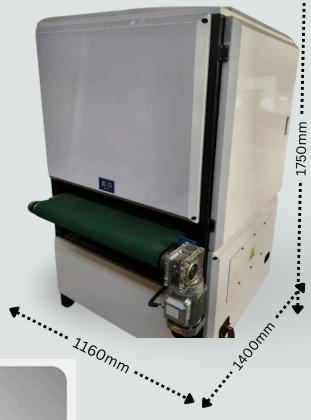

#### 800mm Double Station (2 Belts) Polishing Machine

1750mm

| Main motor power           | 7.5kw*2                   |                                               |
|----------------------------|---------------------------|-----------------------------------------------|
| Traveling motor power      | 0.75kw                    |                                               |
| Equipment voltage          | 380v 50Hz                 | customizable                                  |
| Thickness processing range | 0.8-100mm                 | customizable                                  |
| Max. Machine Width         | 800mm                     | Polishing length<br>is not limited            |
| Belt Size                  | 1560*800mm*2 Belts        | Can be equipped with<br>a wire drawing roller |
| Overall dimensions         | 1400*1160*1750mm          |                                               |
| Net weight                 | 700kg                     |                                               |
| Lift platform              | Manual gearbox<br>control |                                               |

Page 15

www.ajabrasives.com