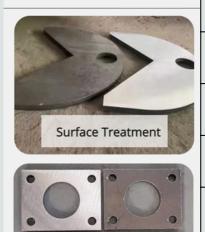

#### 150mm Single Station Flat Polishing Machine with Safety Protection Guard

| ABRASIVE BELT DIMENSIONS  | 150mm*915mm* 1 Belt OR Scotch Brite<br>Wheel                             |  |
|---------------------------|--------------------------------------------------------------------------|--|
| VOLTAGE                   | THREE PHASE 380V, SINGLE PHASE 220V,<br>OTHER VOLTAGES CAN BE CUSTOMIZED |  |
| ABRASIVE BELT MOTOR POWER | 2.2KW                                                                    |  |
| TRANSFER MOTOR            | 120w                                                                     |  |
| PROCESSING SPEED          | 10M/min                                                                  |  |
| OVERALL DIMENSIONS(L*W*H) | 62*58*71cm                                                               |  |
|                           | 1-150mm                                                                  |  |
| PROCESSING THICKNESS      | 0.8mm-80mm                                                               |  |
| SPINDLE SPEED             | 2800R/min                                                                |  |
| RUBBER WHEEL DIAMETER     | 120mm                                                                    |  |
| NET WEIGHT/GROSS WEIGHT   | 90KG/98K <mark>G</mark>                                                  |  |
| PACKAGING METHOD          | NON FUMIGATION WOODEN BOX                                                |  |

#### 150mm Double Station flat polishing Machine with Safety Protection Guard

| ABRASIVE BELT DIMENSIONS  | 150mm*915mm* 2 Belts OR Scotch Brite Wheel                               |
|---------------------------|--------------------------------------------------------------------------|
| VOLTAGE                   | THREE PHASE 380V, SINGLE PHASE 220V, OTHER<br>VOLTAGES CAN BE CUSTOMIZED |
| ABRASIVE BELT MOTOR POWER | 2.2KW*2 TOWER                                                            |
| TRANSFER MOTOR            | 150W                                                                     |
| PROCESSING SPEED          | 10M/MIN                                                                  |
| OVERALL DIMENSIONS(L*W*H) | 100*58*72CM                                                              |
| MACHINE WIDTH             | 1-150MM                                                                  |
| PROCESSING THICKNESS      | 0.8 MM - 80 MM                                                           |
| SPINDLE SPEED             | 2800R/MIN                                                                |
| RUBBER WHEEL DIAMETER     | 120MM                                                                    |
| NET WEIGHT/GROSS WEIGHT   | 155KG/170KG                                                              |
| PACKAGING METHOD          | NON FUMIGATION WOODEN BOX                                                |
|                           | Page 4                                                                   |

#### 150mm Three Station Flat Polishing Machine with Safety Protection Guard

After

| ABRASIVE BELT DIMENSIONS  | 150mm*915mm* 3 Belts OR<br>Scotch Brite Wheel                               |
|---------------------------|-----------------------------------------------------------------------------|
| VOLTAGE                   | THREE PHASE 380V, SINGLE<br>PHASE 220V, OTHER VOLTAGES<br>CAN BE CUSTOMIZED |
| ABRASIVE BELT MOTOR POWER | 2.2KW * 3 TOWER                                                             |
| TRANSFER MOTOR            | 150W                                                                        |
| PROCESSING SPEED          | 10M/MIN                                                                     |
| OVERALL DIMENSIONS(L*W*H) | 138*58*72CM                                                                 |
|                           | 1-150MM                                                                     |
| PROCESSING THICKNESS      | O.8MM-80MM                                                                  |
| SPINDLE SPEED             | 2800R/MIN                                                                   |
| RUBBER WHEEL DIAMETER     | 120MM                                                                       |
| NET WEIGHT/GROSS WEIGHT   | 260KG/ <mark>285</mark> KG                                                  |
| PACKAGING METHOD          | NON FUMIGATION WOODEN BOX                                                   |