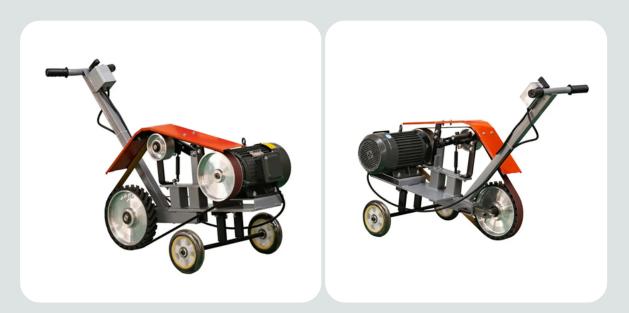

#### 150mm Single Station Flat Polishing Machine with Safety Protection Guard

| ABRASIVE BELT DIMENSIONS  | 150mm*915mm* 1 Belt OR Scotch Brite<br>Wheel                             |  |
|---------------------------|--------------------------------------------------------------------------|--|
| VOLTAGE                   | THREE PHASE 380V, SINGLE PHASE 220V,<br>OTHER VOLTAGES CAN BE CUSTOMIZED |  |
| ABRASIVE BELT MOTOR POWER | 2.2KW                                                                    |  |
| TRANSFER MOTOR            | 120w                                                                     |  |
| PROCESSING SPEED          | 10M/min                                                                  |  |
| OVERALL DIMENSIONS(L*W*H) | 62*58*71cm                                                               |  |
|                           | 1-150mm                                                                  |  |
| PROCESSING THICKNESS      | 0.8mm-80mm                                                               |  |
| SPINDLE SPEED             | 2800R/min                                                                |  |
| RUBBER WHEEL DIAMETER     | 120mm                                                                    |  |
| NET WEIGHT/GROSS WEIGHT   | 90KG/98K <mark>G</mark>                                                  |  |
| PACKAGING METHOD          | NON FUMIGATION WOODEN BOX                                                |  |