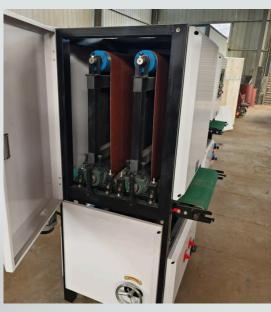

#### 1000mm Double Station (2 Belts) Polishing Machine

1750mm

| Main motor power           | 7.5kw*2                   |                                            |
|----------------------------|---------------------------|--------------------------------------------|
| Traveling motor power      | 0.75kw                    |                                            |
| Equipment voltage          | 380v 50Hz                 | customizable                               |
| Thickness processing range | 0.8-100mm                 | customizable                               |
| Max. Machine Width         | 1000mm                    | Polishing length is not limited            |
| Belt Size                  | 1560*1000mm* 2 Belts      | Can be equipped with a wire drawing roller |
| Overall dimensions         | 1500*1400*1750mm          |                                            |
| Net weight                 | 800kg                     |                                            |
| Lift platform              | Manual gearbox<br>control |                                            |

Page 19

www.ajabrasives.com