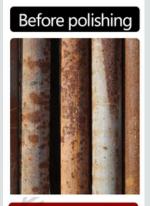

Polishing effect display

ne polishing/rust removal sanding/deburring

Page 7

#### Polishing effect display

Fine polishing/rust removal sanding/deburring

Board

Page 8

#### **Polishing effect display**

Fine polishing/rust removal sanding/deburring

Page 10

Board

## Before

|   | After |  |
|---|-------|--|
| V |       |  |
|   |       |  |
|   |       |  |

| 7.5kw                                                        |
|--------------------------------------------------------------|
| 0.5kw                                                        |
| 380v 50Hz                                                    |
| 0.8-100mm                                                    |
| 600mm                                                        |
| 600*1560mm*1 Belt<br>and 130*600mm*1<br>Scotch Brite Roller. |
| 1150*950*1750mm                                              |
| 470kg                                                        |
| Manual gearbox control                                       |
|                                                              |