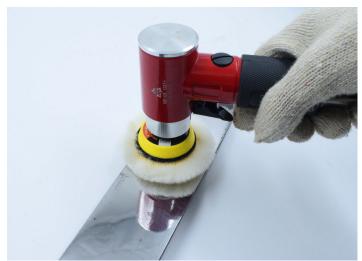

## 2" INDUSTRIAL GRADE PNEUMATIC GRINDER

SUITABLE FOR 1" / 2" / 3" CHASSIS

## 3" INDUSTRIAL GRADE **PNEUMATIC GRINDER**

SUITABLE FOR 1" / 2" / 3" CHASSIS

Furniture Polishing

Car Waxing

Surface Polishing

Metal Polishing