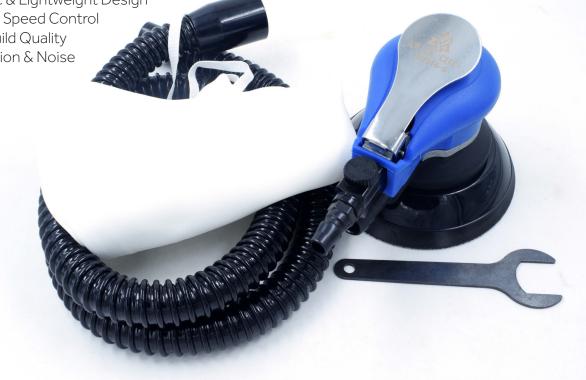

## **5" AIR SANDER - ORBITAL SANDER- VELCRO SANDER**

1AS1516-S

- Plastic & Composite Finishing
- Home DIY & Workshop Use

#### **Features:**

- High-Performance Air-Powered Motor
- 5 Inch Velcro Pad Base
- Dust Collection System with Bag & Hose
- Ergonomic & Lightweight Design
- Adjustable Speed Control
- Durable Build Quality
- Low Vibration & Noise

# 5" AIR SANDER - ORBITAL SANDER- VELCRO SANDER

1AS1516-F