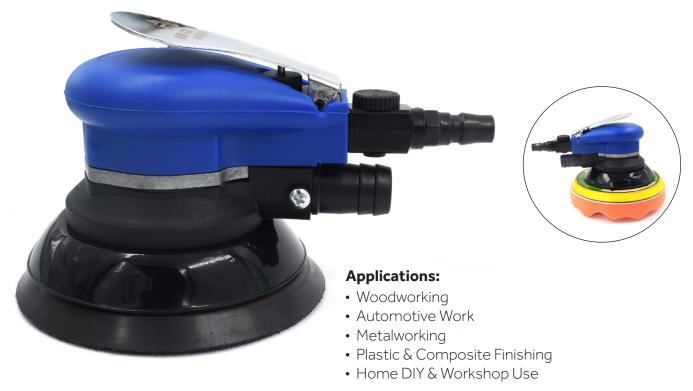

## **5" AIR SANDER - ORBITAL SANDER- VELCRO SANDER**

1AS1516-S

- Plastic & Composite Finishing
- Home DIY & Workshop Use

#### **Features:**

- High-Performance Air-Powered Motor
- 5 Inch Velcro Pad Base
- Dust Collection System with Bag & Hose
- Ergonomic & Lightweight Design
- Adjustable Speed Control
- Durable Build Quality
- Low Vibration & Noise