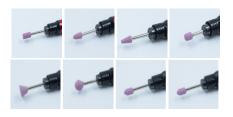

## MICRO AIR DIE GRINDER MOUNTED POINT KIT 3MM

## Air Micro Die Grinder Kit

#### Kit Content:

- · Micro Air Die Grinder
- Flexible Air Hose
- Air Filter/Regulator Unit
- Oil Dispenser Bottle
- Air Inlet Connector
- 10 x Assorted Grinding Stones

### Application:

- Jewelry & Watchmaking
- Wood Carving
- Polishing
- Tool & Die Making
- Automotive
- Metal Fabrication
- Tool & Die Work
- Craft Processing
- Maintenance & Repairs
- DIY & Hobby Work