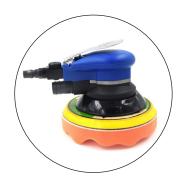

## **5" AIR SANDER - ORBITAL SANDER- VELCRO SANDER**

1AS1516-S

- Plastic & Composite Finishing
- Home DIY & Workshop Use

#### **Features:**

- High-Performance Air-Powered Motor
- 5 Inch Velcro Pad Base
- Dust Collection System with Bag & Hose
- Ergonomic & Lightweight Design
- Adjustable Speed Control
- Durable Build Quality
- Low Vibration & Noise

# 5" AIR SANDER - ORBITAL SANDER- VELCRO SANDER

1AS1516-F