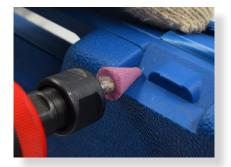

# AIR DIE GRINDER MOUNTED POINT KIT WITH MACHINE 6MM

## Grinding | Deburring | Polishing

### Application:

- Automotive Repairs
- Woodworking
- Metalworking & Fabrication
- Plastic and Mold Finishing
- Polishing and Finishing Work
- Die and Mold Maintenance
- Plastic and Mold Finishing
- Jewelry and Precision Components