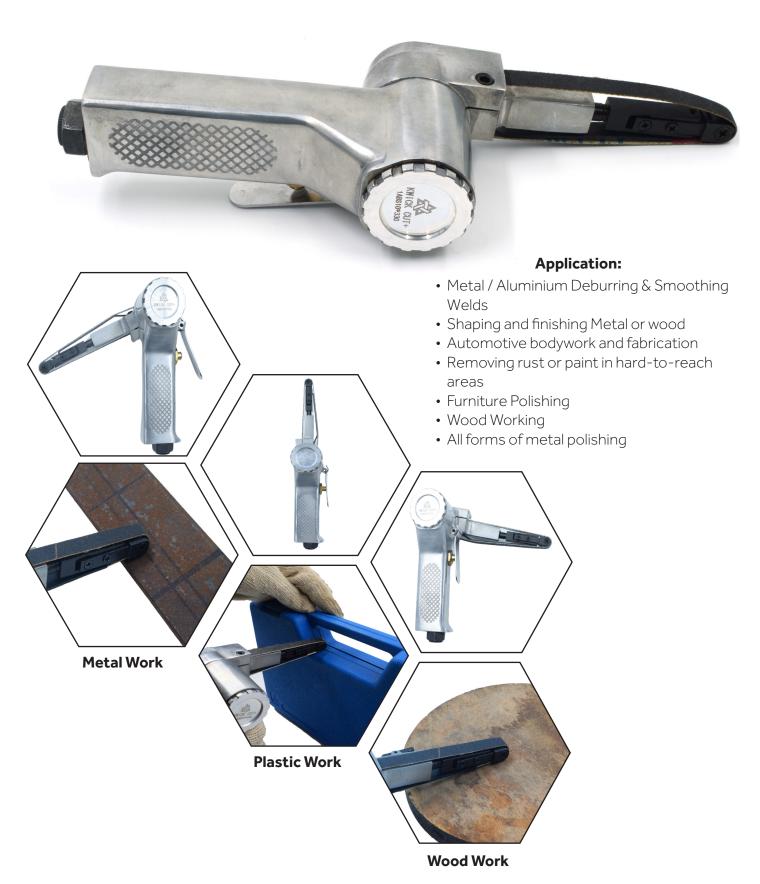

## 10mm AIR BELT SANDER 330

Industrial Belt Sander

## 20mm AIR BELT SANDER 520

## Industrial Belt Sander

### **Application:**

- Metal / Aluminium Deburring & Smoothing Welds
- Shaping and finishing Metal or wood
- Automotive bodywork and fabrication
- Removing rust or paint in hard-to-reach areas
- Furniture Polishing
- Wood Working
- All forms of metal polishing