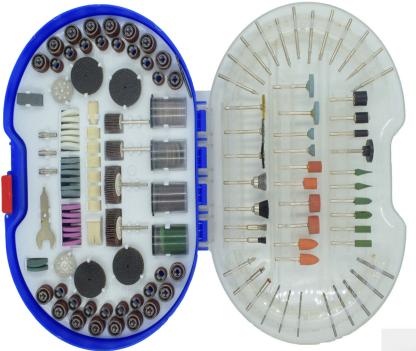

## **276 PIECES POLISHING TOOLS SET**

## All-in-One Rotary Tool Kit

#### Features:

276 Pieces Polishing Rotary Tools Set Wide Range of Accessories Universal Compatibility Premium Carrying Case High-Precision Attachments and Tool Wrench & Mandrels Included

### Application:

Jewelry Making & Repairs Automotive & Metal Work Wood Working Home & Industrial Use Crafts Model Building & Electronics & DIY & Hobby Projects.

#### Accessories

- Wheels
- Cutting
- Brushes
- Drilling
- Grinding

- Polishing
- Sanding
- Other