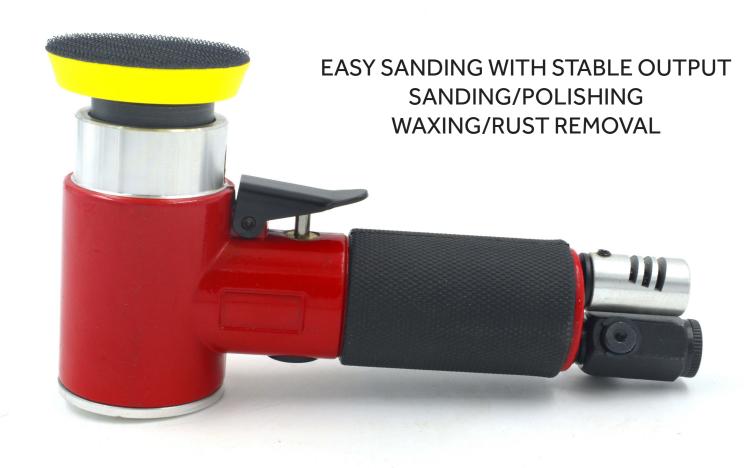

## 2" INDUSTRIAL GRADE PNEUMATIC GRINDER

SUITABLE FOR 1" / 2" / 3" CHASSIS

## 3" INDUSTRIAL GRADE **PNEUMATIC GRINDER**

SUITABLE FOR 1" / 2" / 3" CHASSIS

Furniture Polishing

Car Waxing

Surface Polishing

Metal Polishing