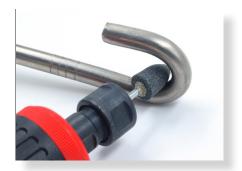

## **Pipe & Outer Circle Polishing Machines**

- Bend Pipe / Elbow Pipe Polishing Machine (For Pipes Up to Ø 80mm)
- Outer Circle Polishing Machine (For Cylindrical Surfaces Up to Ø 80mm)
- Multi-Head Outer Circle Polishing Machine with Abrasive Belt & Buffing Wheel (Up to Ø 80mm)
- Outer Circle Polishing Machine (For Cylindrical Surfaces Up to Ø 180mm)
- Outer Circle Polishing Machine (For Cylindrical Surfaces Up to Ø 220mm)