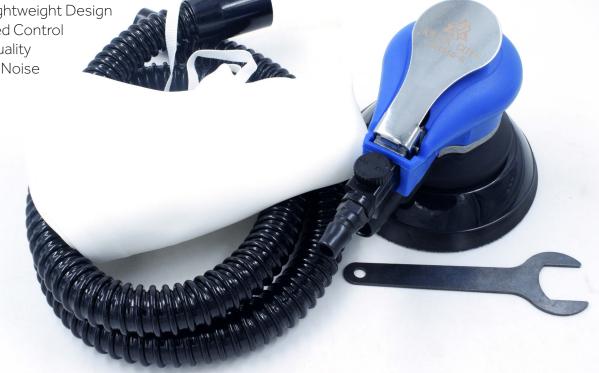

## **5" AIR SANDER - ORBITAL SANDER- VELCRO SANDER**

1AS1516-S

- Plastic & Composite Finishing
- Home DIY & Workshop Use

#### **Features:**

- High-Performance Air-Powered Motor
- 5 Inch Velcro Pad Base
- Dust Collection System with Bag & Hose
- Ergonomic & Lightweight Design
- Adjustable Speed Control
- Durable Build Quality
- Low Vibration & Noise