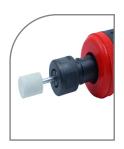

## MICRO AIR DIE GRINDER MOUNTED POINT KIT 3MM

#### Kit Content:

- · Micro Air Die Grinder
- Flexible Air Hose
- Air Filter/Regulator Unit
- Oil Dispenser Bottle
- Air Inlet Connector
- 10 x Assorted Grinding Stones

### Application:

- Jewelry & Watchmaking
- Wood Carving
- Polishing
- Tool & Die Making
- Automotive
- Metal Fabrication
- Tool & Die Work
- Craft Processing
- Maintenance & Repairs
- DIY & Hobby Work