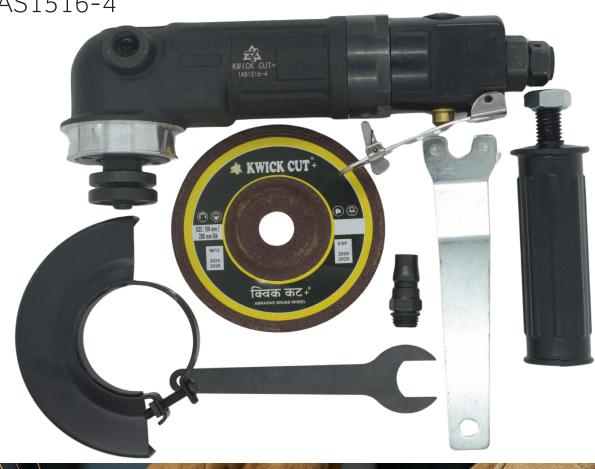

# 4" PNEUMATIC AIR ANGLE GRINDER INDUST-STD

1AS1516-4S



#### **Features:**

- High Performance Motor
- Compact & Ergonomic Design
- Durable Build
- Precision Control
- 360° Adjustable Safety Guard
- Quick Disc Replacement
- Auxiliary Handle
- Air-Powered

- Automotive Workshops
- Construction Sites
- Industrial Maintenance
- DIY Projects



1AS1516-4







## 2" INDUSTRIAL GRADE PNEUMATIC GRINDER

SUITABLE FOR 1" / 2" / 3" CHASSIS











## 3" INDUSTRIAL GRADE **PNEUMATIC GRINDER**

SUITABLE FOR 1" / 2" / 3" CHASSIS







Furniture Polishing



Car Waxing



Surface Polishing



Metal Polishing

## **5" AIR SANDER - ORBITAL SANDER- VELCRO SANDER**

1AS1516-S





- Plastic & Composite Finishing
- Home DIY & Workshop Use

#### **Features:**

- High-Performance Air-Powered Motor
- 5 Inch Velcro Pad Base
- Dust Collection System with Bag & Hose
- Ergonomic & Lightweight Design
- Adjustable Speed Control
- Durable Build Quality
- Low Vibration & Noise



# 5" AIR SANDER - ORBITAL SANDER- VELCRO SANDER

1AS1516-F





## **276 PIECES POLISHING TOOLS SET**

## All-in-One Rotary Tool Kit



#### Features:

276 Pieces Polishing Rotary Too