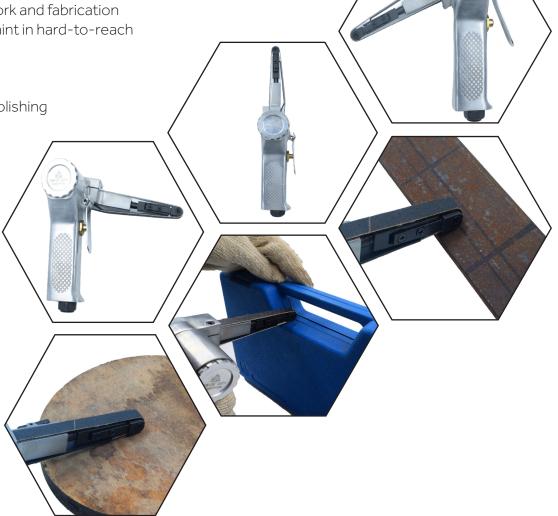

## 10mm AIR BELT SANDER 330

Industrial Belt Sander

## 20mm AIR BELT SANDER 520

## Industrial Belt Sander

### **Application:**

- Metal / Aluminium Deburring & Smoothing Welds
- Shaping and finishing Metal or wood
- Automotive bodywork and fabrication
- Removing rust or paint in hard-to-reach areas
- Furniture Polishing
- Wood Working
- All forms of metal polishing