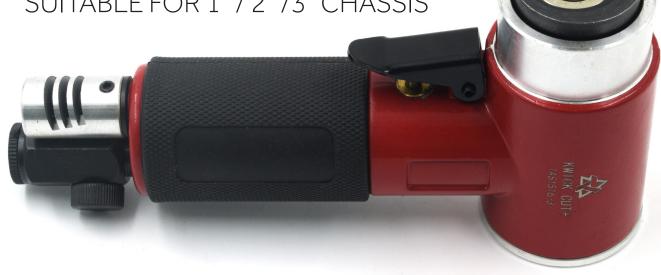

## 2" INDUSTRIAL GRADE PNEUMATIC GRINDER

SUITABLE FOR 1" / 2" / 3" CHASSIS

## 3" INDUSTRIAL GRADE **PNEUMATIC GRINDER**

SUITABLE FOR 1" / 2" / 3" CHASSIS

Furniture Polishing

Car Waxing

Surface Polishing

Metal Polishing