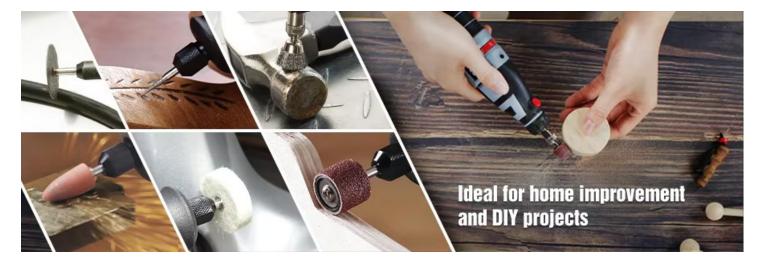

## All-in-One Rotary Tool Kit

#### Features:

276 Pieces Polishing Rotary Tools Set Wide Range of Accessories Universal Compatibility Premium Carrying Case High-Precision Attachments and Tool Wrench & Mandrels Included

### Application:

Jewelry Making & Repairs Automotive & Metal Work Wood Working Home & Industrial Use Crafts Model Building & Electronics & DIY & Hobby Projects.

#### Accessories

- Wheels
- Cutting
- Brushes
- Drilling
- Grinding

- Polishing
- Sanding
- Other