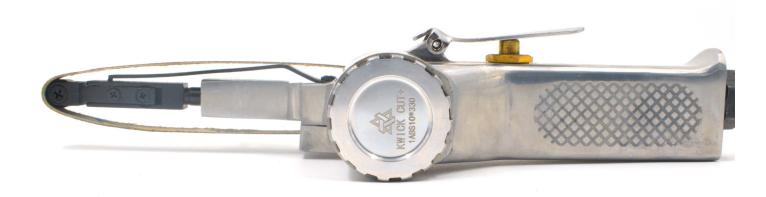

## 10mm AIR BELT SANDER 330

Industrial Belt Sander

### **Application:**

- Metal / Aluminium Deburring & Smoothing Welds
- Shaping and finishing Metal or wood
- Automotive bodywork and fabrication
- Removing rust or paint in hard-to-reach areas
- Furniture Polishing
- Wood Working
- All forms of metal polishing