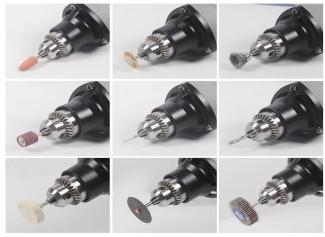

## MICRO AIR DIE GRINDER MOUNTED POINT KIT 3MM

## Air Micro Die Grinder Kit

#### Kit Content:

- · Micro Air Die Grinder
- Flexible Air Hose
- Air Filter/Regulator Unit
- Oil Dispenser Bottle
- Air Inlet Connector
- 10 x Assorted Grinding Stones

### Application:

- Jewelry & Watchmaking
- Wood Carving
- Polishing
- Tool & Die Making
- Automotive
- Metal Fabrication
- Tool & Die Work
- Craft Processing
- Maintenance & Repairs
- DIY & Hobby Work