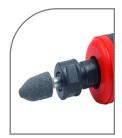

## MICRO AIR DIE GRINDER MOUNTED POINT KIT 3MM

#### Kit Content:

- · Micro Air Die Grinder
- Flexible Air Hose
- Air Filter/Regulator Unit
- Oil Dispenser Bottle
- Air Inlet Connector
- 10 x Assorted Grinding Stones

### Application:

- Jewelry & Watchmaking
- Wood Carving
- Polishing
- Tool & Die Making
- Automotive
- Metal Fabrication
- Tool & Die Work
- Craft Processing
- Maintenance & Repairs
- DIY & Hobby Work