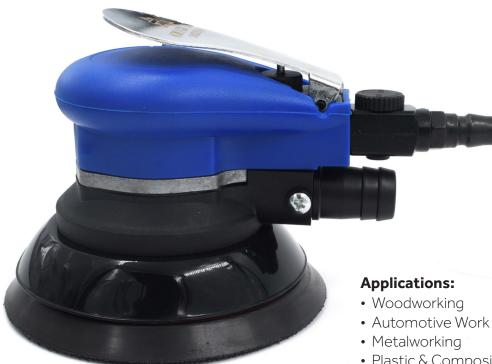

## 2" INDUSTRIAL GRADE PNEUMATIC GRINDER

SUITABLE FOR 1" / 2" / 3" CHASSIS

## 3" INDUSTRIAL GRADE **PNEUMATIC GRINDER**

SUITABLE FOR 1" / 2" / 3" CHASSIS

Furniture Polishing

Car Waxing

Surface Polishing

Metal Polishing