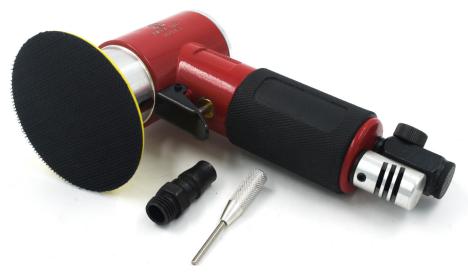

## **5" AIR SANDER - ORBITAL SANDER- VELCRO SANDER**

1AS1516-S

- Plastic & Composite Finishing
- Home DIY & Workshop Use

#### **Features:**

- High-Performance Air-Powered Motor
- 5 Inch Velcro Pad Base
- Dust Collection System with Bag & Hose
- Ergonomic & Lightweight Design
- Adjustable Speed Control
- Durable Build Quality
- Low Vibration & Noise

# 5" AIR SANDER - ORBITAL SANDER- VELCRO SANDER

1AS1516-F