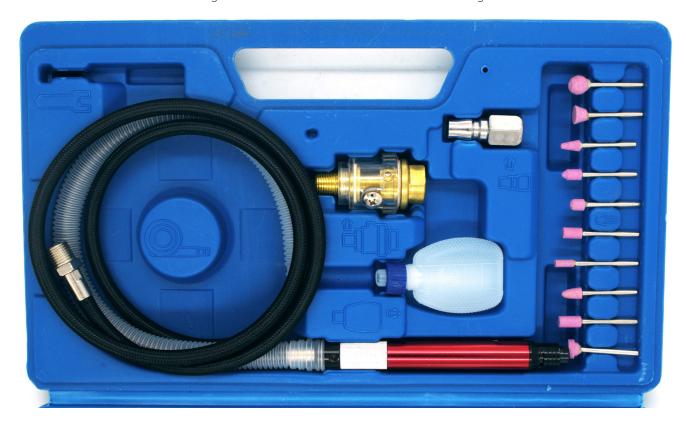

## MICRO AIR DIE GRINDER MOUNTED POINT KIT 3MM

## Air Micro Die Grinder Kit

#### Kit Content:

- · Micro Air Die Grinder
- Flexible Air Hose
- Air Filter/Regulator Unit
- Oil Dispenser Bottle
- Air Inlet Connector
- 10 x Assorted Grinding Stones

### Application:

- Jewelry & Watchmaking
- Wood Carving
- Polishing
- Tool & Die Making
- Automotive
- Metal Fabrication
- Tool & Die Work
- Craft Processing
- Maintenance & Repairs
- DIY & Hobby Work