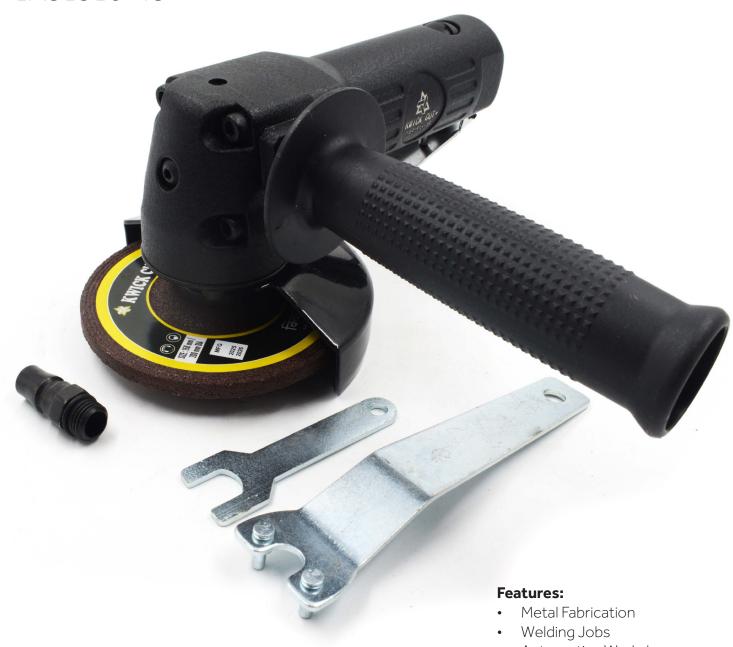

# 4" PNEUMATIC AIR ANGLE GRINDER INDUST-STD

1AS1516-4S

#### **Features:**

- High Performance Motor
- Compact & Ergonomic Design
- Durable Build
- Precision Control
- 360° Adjustable Safety Guard
- Quick Disc Replacement
- Auxiliary Handle
- Air-Powered

- Automotive Workshops
- Construction Sites
- Industrial Maintenance
- DIY Projects