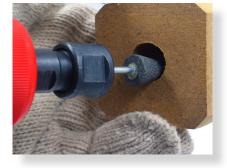

## MICRO AIR DIE GRINDER MOUNTED POINT KIT 3MM

## Air Micro Die Grinder Kit

#### Kit Content:

- · Micro Air Die Grinder
- Flexible Air Hose
- Air Filter/Regulator Unit
- Oil Dispenser Bottle
- Air Inlet Connector
- 10 x Assorted Grinding Stones

### Application:

- Jewelry & Watchmaking
- Wood Carving
- Polishing
- Tool & Die Making
- Automotive
- Metal Fabrication
- Tool & Die Work
- Craft Processing
- Maintenance & Repairs
- DIY & Hobby Work