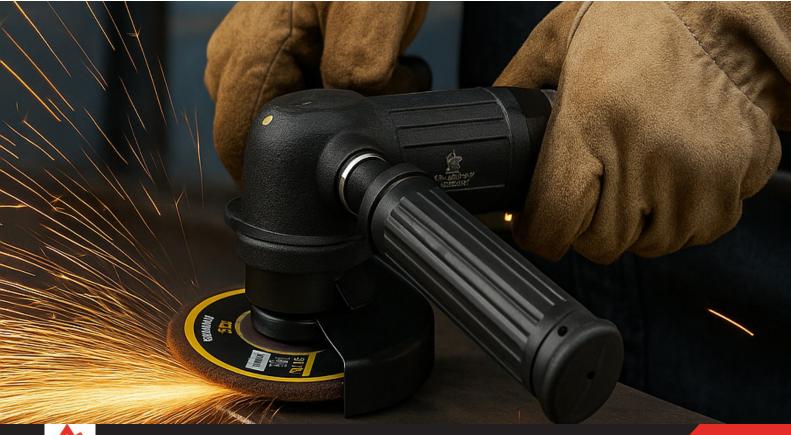

# 4" PNEUMATIC AIR ANGLE GRINDER INDUST-STD

1AS1516-4S

#### **Features:**

- High Performance Motor
- Compact & Ergonomic Design
- Durable Build
- Precision Control
- 360° Adjustable Safety Guard
- Quick Disc Replacement
- Auxiliary Handle
- Air-Powered

- Automotive Workshops
- Construction Sites
- Industrial Maintenance
- DIY Projects