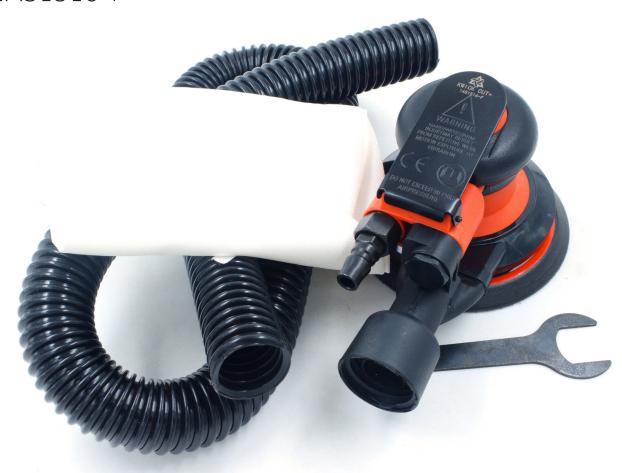

## **5" AIR SANDER - ORBITAL SANDER- VELCRO SANDER**

1AS1516-S

- Plastic & Composite Finishing
- Home DIY & Workshop Use

#### **Features:**

- High-Performance Air-Powered Motor
- 5 Inch Velcro Pad Base
- Dust Collection System with Bag & Hose
- Ergonomic & Lightweight Design
- Adjustable Speed Control
- Durable Build Quality
- Low Vibration & Noise

# 5" AIR SANDER - ORBITAL SANDER- VELCRO SANDER

1AS1516-F