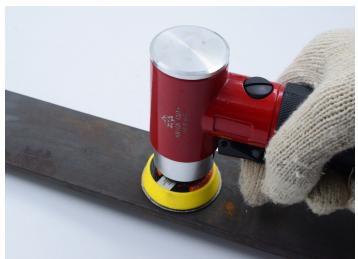

## 2" INDUSTRIAL GRADE PNEUMATIC GRINDER

SUITABLE FOR 1" / 2" / 3" CHASSIS

## 3" INDUSTRIAL GRADE **PNEUMATIC GRINDER**

SUITABLE FOR 1" / 2" / 3" CHASSIS

Furniture Polishing

Car Waxing

Surface Polishing

Metal Polishing