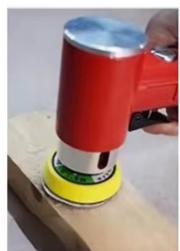

## **5" AIR SANDER - ORBITAL SANDER- VELCRO SANDER**

1AS1516-S

- Plastic & Composite Finishing
- Home DIY & Workshop Use

#### **Features:**

- High-Performance Air-Powered Motor
- 5 Inch Velcro Pad Base
- Dust Collection System with Bag & Hose
- Ergonomic & Lightweight Design
- Adjustable Speed Control
- Durable Build Quality
- Low Vibration & Noise

# 5" AIR SANDER - ORBITAL SANDER- VELCRO SANDER

1AS1516-F