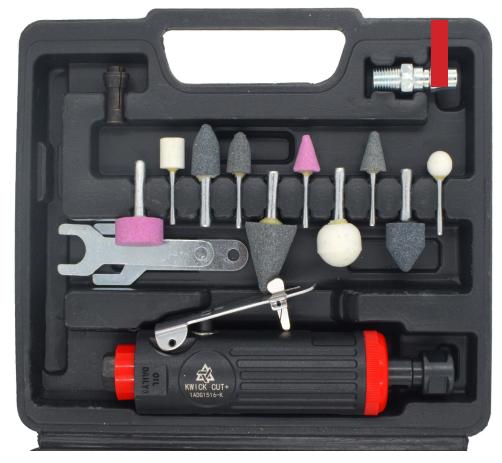

## **276 PIECES POLISHING TOOLS SET**

## All-in-One Rotary Tool Kit

#### Features:

276 Pieces Polishing Rotary Tools Set Wide Range of Accessories Universal Compatibility Premium Carrying Case High-Precision Attachments and Tool Wrench & Mandrels Included

### Application:

Jewelry Making & Repairs Automotive & Metal Work Wood Working Home & Industrial Use Crafts Model Building & Electronics & DIY & Hobby Projects.

#### Accessories

- Wheels
- Cutting
- Brushes
- Drilling
- Grinding

- Polishing
- Sanding
- Other