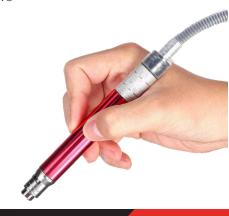

## MICRO AIR DIE GRINDER MOUNTED POINT KIT 3MM

## Air Micro Die Grinder Kit

#### Kit Content:

- · Micro Air Die Grinder
- Flexible Air Hose
- Air Filter/Regulator Unit
- Oil Dispenser Bottle
- Air Inlet Connector
- 10 x Assorted Grinding Stones